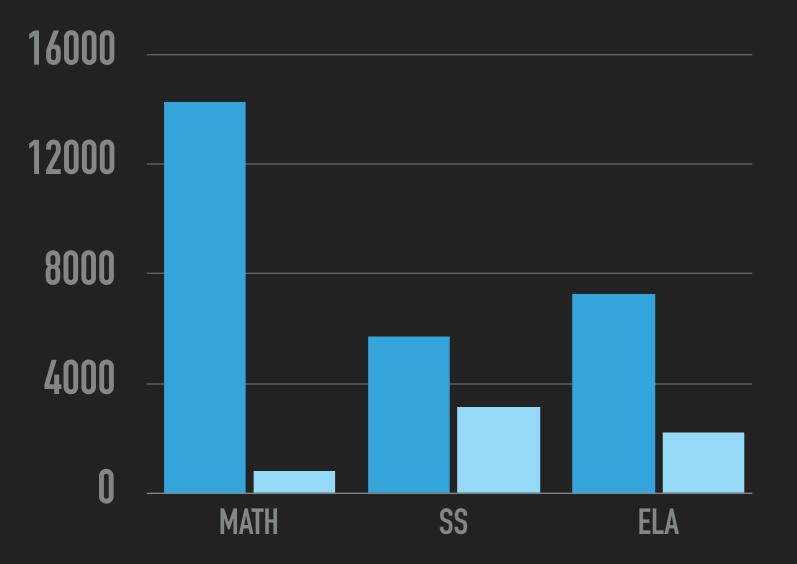

## 8.2 Budget "At-a-Glance" - Dr. Melendez

- Line 1000 Regular Education: \$8,000.00 for the Board of Education contribution to the 4th grade Washington, D.C. field trip
- Line 2600 Operation & Maintenance of Plant: \$8000.00 HVAC repairs, additional dumpster required and security upgrades
- Line 6110 Tuition to CT Schools: Received corrected invoice from New Milford High School.