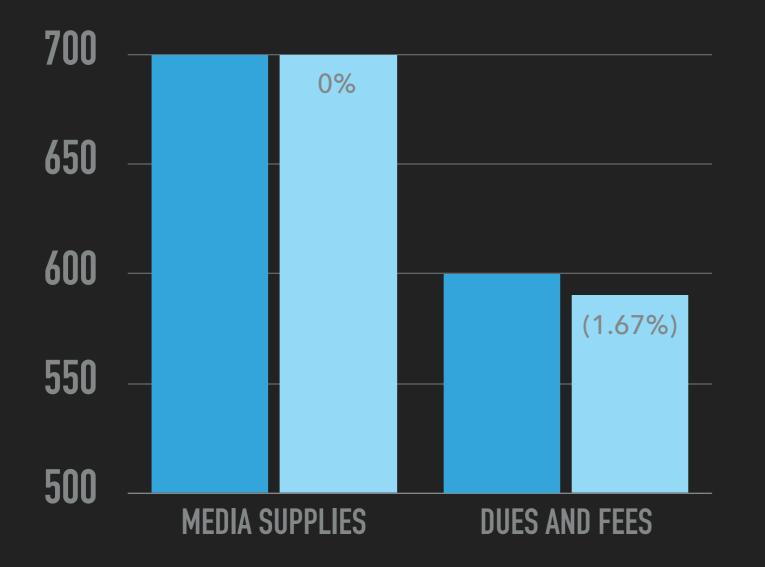

## 8.2 Budget "At-a-Glance" - Dr. Melendez

- Line 1000 Regular Education: \$8,000.00 for the Board of Education contribution to the 4th grade Washington, D.C. field trip
- Line 2600 Operation & Maintenance of Plant: \$8000.00 HVAC repairs, additional dumpster required and security upgrades
- Line 6110 Tuition to CT Schools: Received corrected invoice from New Milford High School.