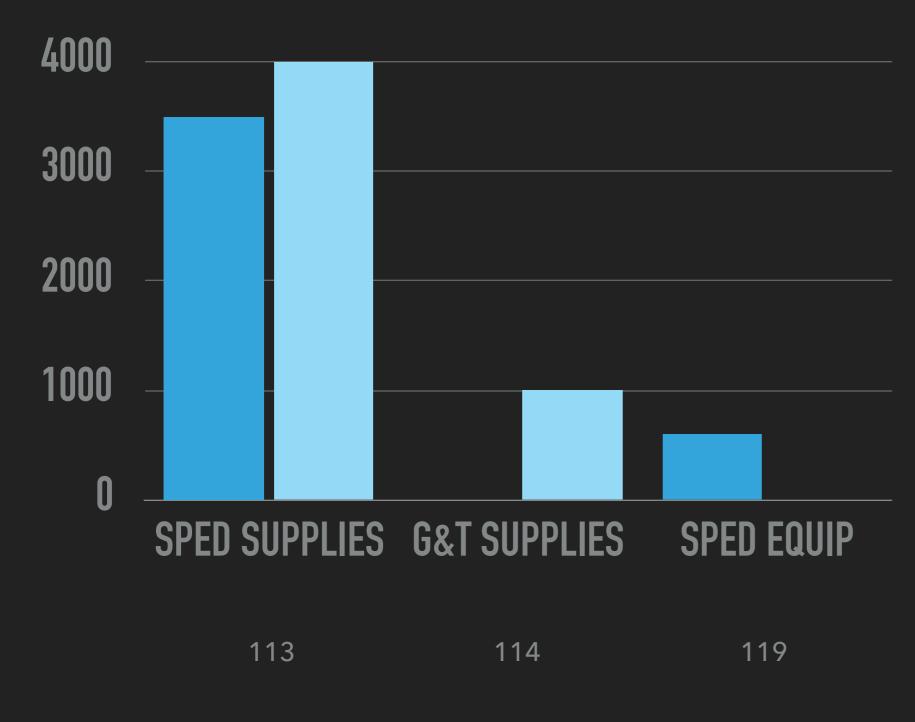

## 8.2 Budget "At-a-Glance" - Dr. Melendez

- Line 1000 Regular Education: \$8,000.00 for the Board of Education contribution to the 4th grade Washington, D.C. field trip
- Line 2600 Operation & Maintenance of Plant: \$8000.00 HVAC repairs, additional dumpster required and security upgrades
- Line 6110 Tuition to CT Schools: Received corrected invoice from New Milford High School.