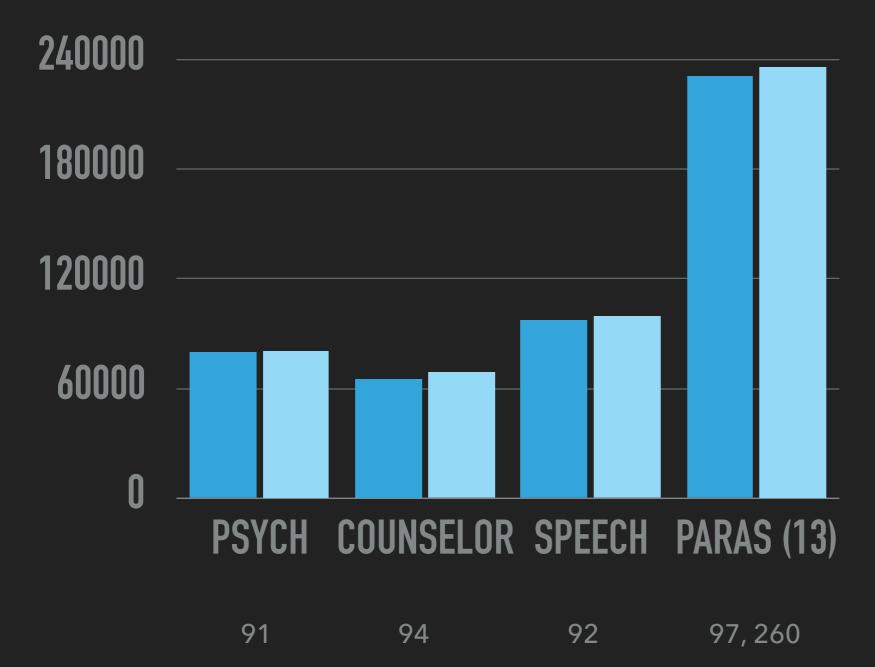

## 8.2 Budget "At-a-Glance" - Dr. Melendez

- Line 1000 Regular Education: \$8,000.00 for the Board of Education contribution to the 4th grade Washington, D.C. field trip
- Line 2600 Operation & Maintenance of Plant: \$8000.00 HVAC repairs, additional dumpster required and security upgrades
- Line 6110 Tuition to CT Schools: Received corrected invoice from New Milford High School.