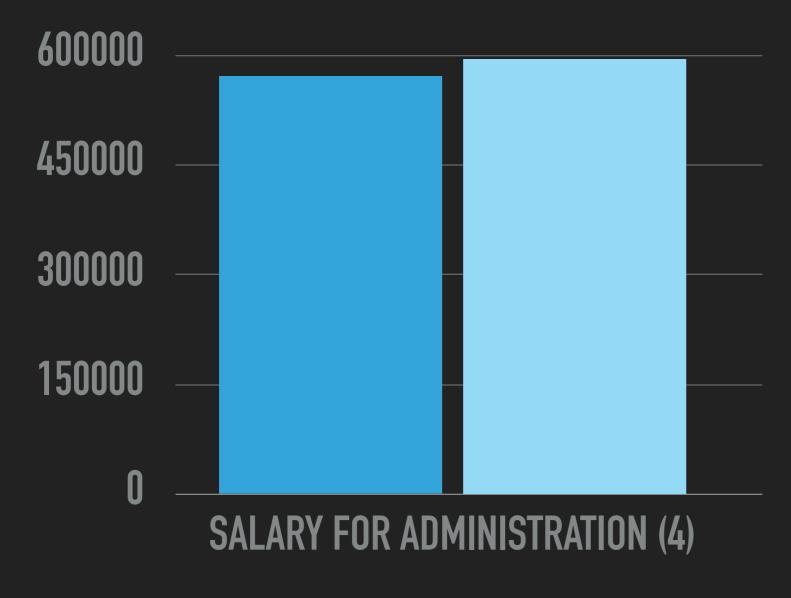

## 8.2 Budget "At-a-Glance" - Dr. Melendez

- Line 1000 Regular Education: \$8,000.00 for the Board of Education contribution to the 4th grade Washington, D.C. field trip
- Line 2600 Operation & Maintenance of Plant: \$8000.00 HVAC repairs, additional dumpster required and security upgrades
- Line 6110 Tuition to CT Schools: Received corrected invoice from New Milford High School.