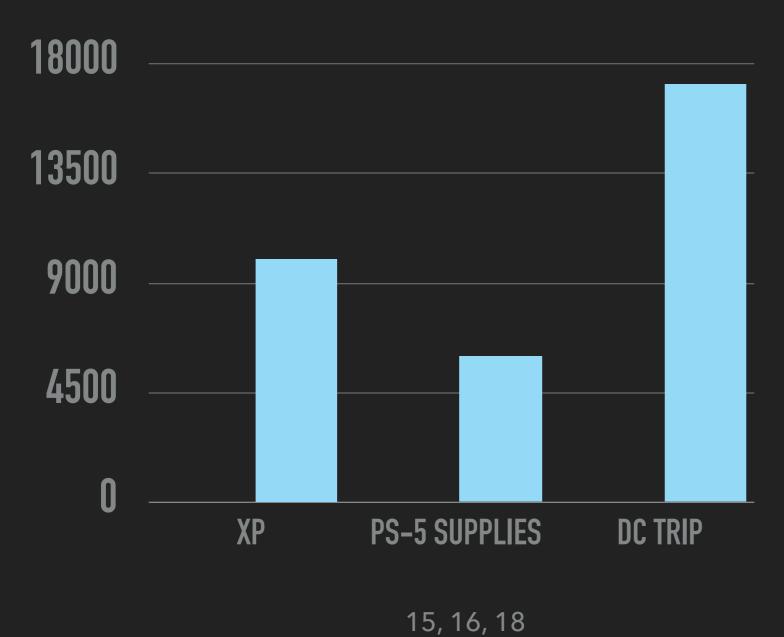

## 8.2 Budget "At-a-Glance" - Dr. Melendez

- Line 1000 Regular Education: \$8,000.00 for the Board of Education contribution to the 4th grade Washington, D.C. field trip
- Line 2600 Operation & Maintenance of Plant: \$8000.00 HVAC repairs, additional dumpster required and security upgrades
- Line 6110 Tuition to CT Schools: Received corrected invoice from New Milford High School.