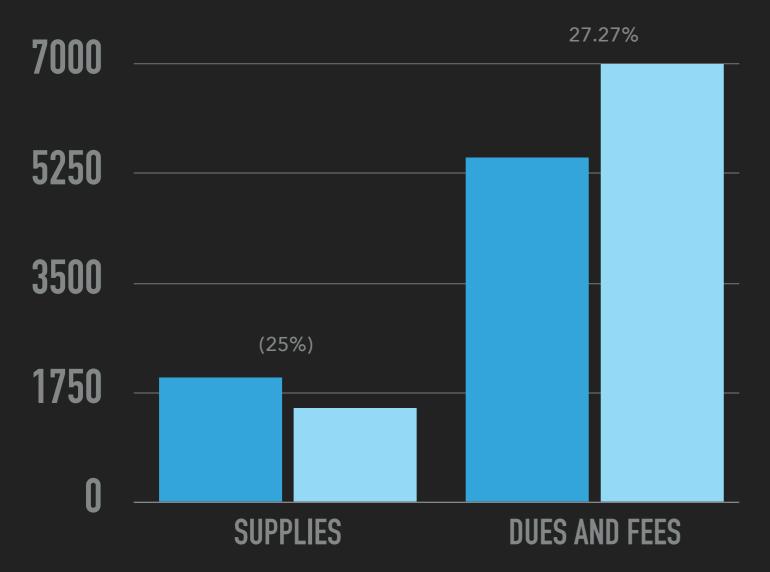

## 8.2 Budget "At-a-Glance" - Dr. Melendez

- Line 1000 Regular Education: \$8,000.00 for the Board of Education contribution to the 4th grade Washington, D.C. field trip
- Line 2600 Operation & Maintenance of Plant: \$8000.00 HVAC repairs, additional dumpster required and security upgrades
- Line 6110 Tuition to CT Schools: Received corrected invoice from New Milford High School.