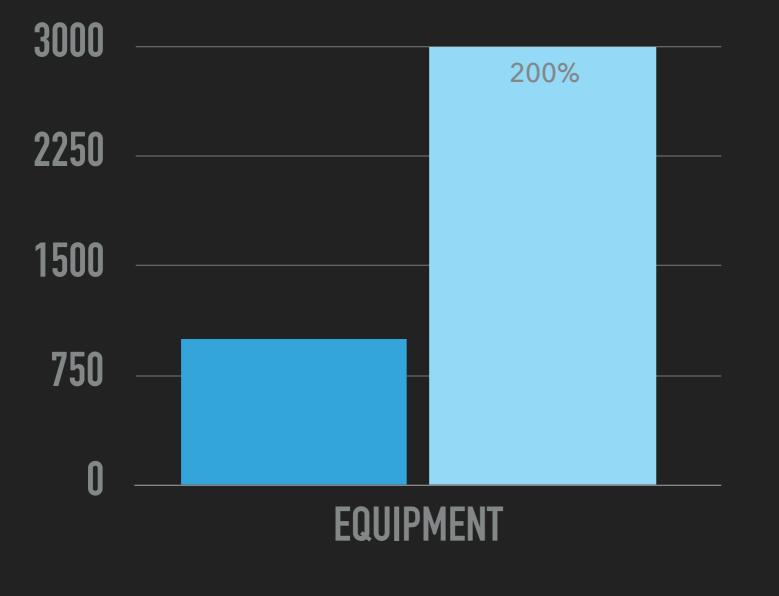

## 8.2 Budget "At-a-Glance" - Dr. Melendez

- Line 1000 Regular Education: \$8,000.00 for the Board of Education contribution to the 4th grade Washington, D.C. field trip
- Line 2600 Operation & Maintenance of Plant: \$8000.00 HVAC repairs, additional dumpster required and security upgrades
- Line 6110 Tuition to CT Schools: Received corrected invoice from New Milford High School.