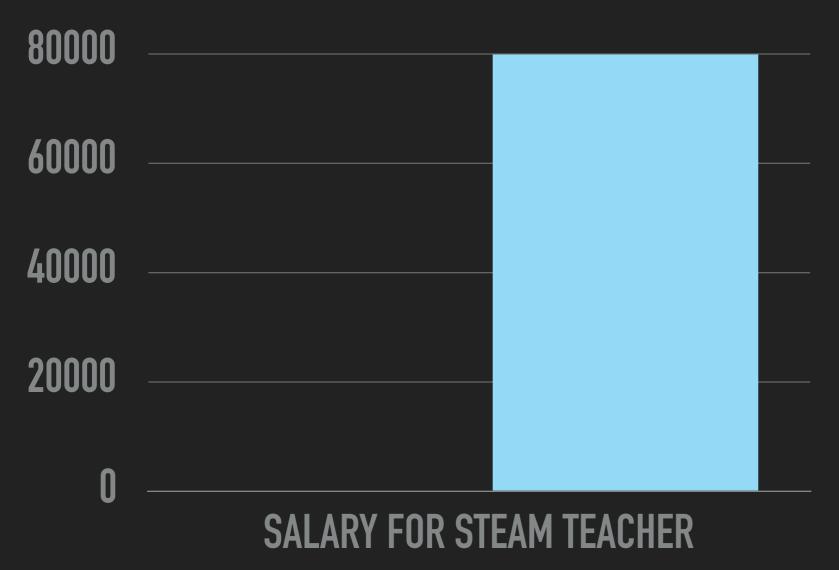

- Discussion took place regarding the new STEAM Science position for grades Kindergarten through 5th, with the hope of adding to the middle school.
- The committee discussed a parent survey regarding Big Idea Math.