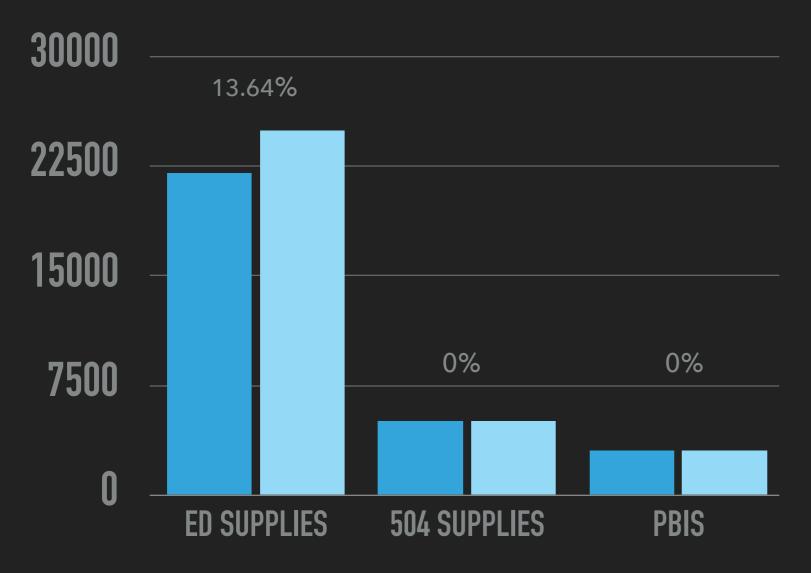

## 8.2 Budget "At-a-Glance" - Dr. Melendez

- Line 1000 Regular Education: \$8,000.00 for the Board of Education contribution to the 4th grade Washington, D.C. field trip
- Line 2600 Operation & Maintenance of Plant: \$8000.00 HVAC repairs, additional dumpster required and security upgrades
- Line 6110 Tuition to CT Schools: Received corrected invoice from New Milford High School.