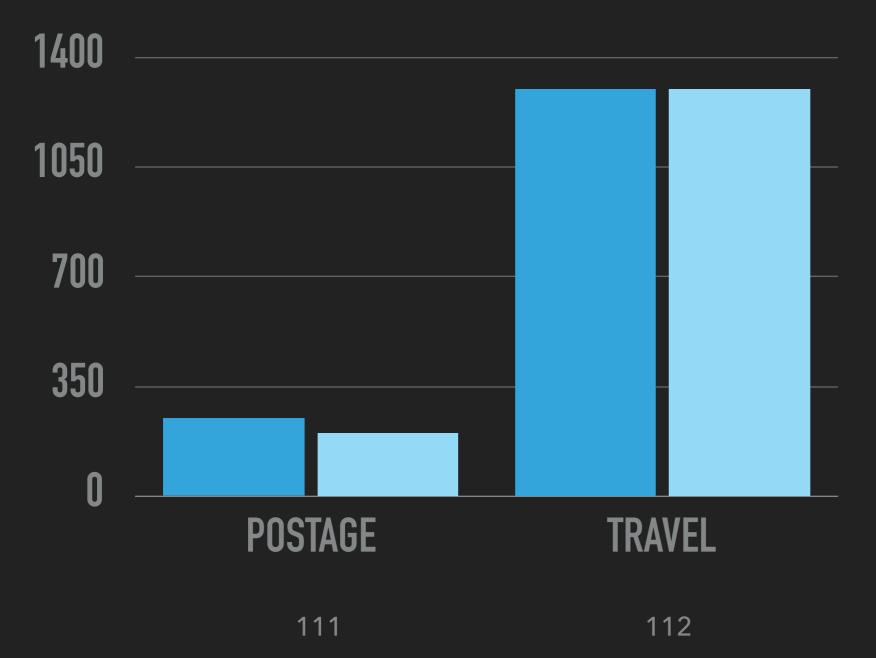

(Enclosure 5.1a) (Enclosure 5.1b) (Enclosure 5.1c) (Enclosure 5.1d) (Enclosure 5.1e) (Enclosure 5.1f)

(<u>Enclosure 5.3</u>) (<u>Enclosure 5.4a</u> - <u>5.4b</u>)

(Enclosure 6.1)

(Enclosure 8.1) (Enclosure 8.2)