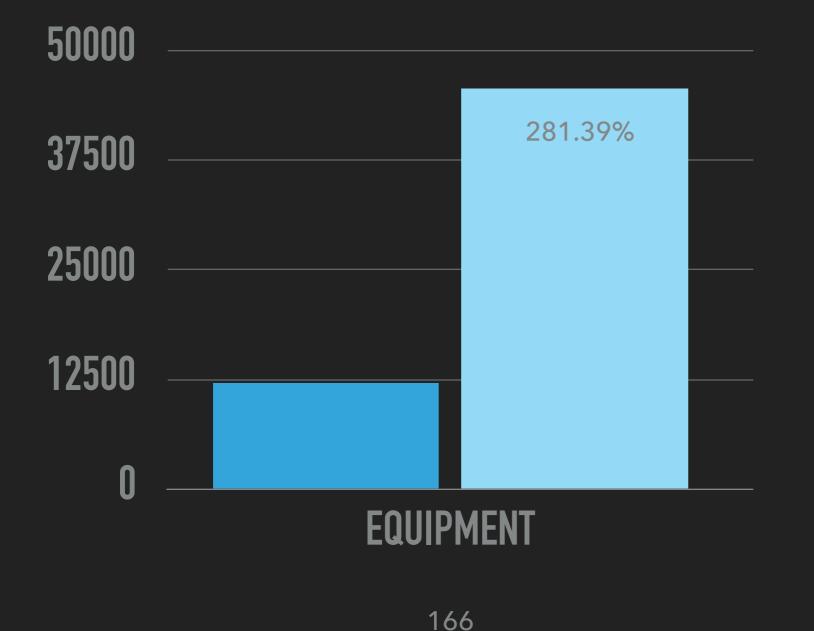

## 8.2 Budget "At-a-Glance" - Dr. Melendez

- Line 1000 Regular Education: \$8,000.00 for the Board of Education contribution to the 4th grade Washington, D.C. field trip
- Line 2600 Operation & Maintenance of Plant: \$8000.00 HVAC repairs, additional dumpster required and security upgrades
- Line 6110 Tuition to CT Schools: Received corrected invoice from New Milford High School.