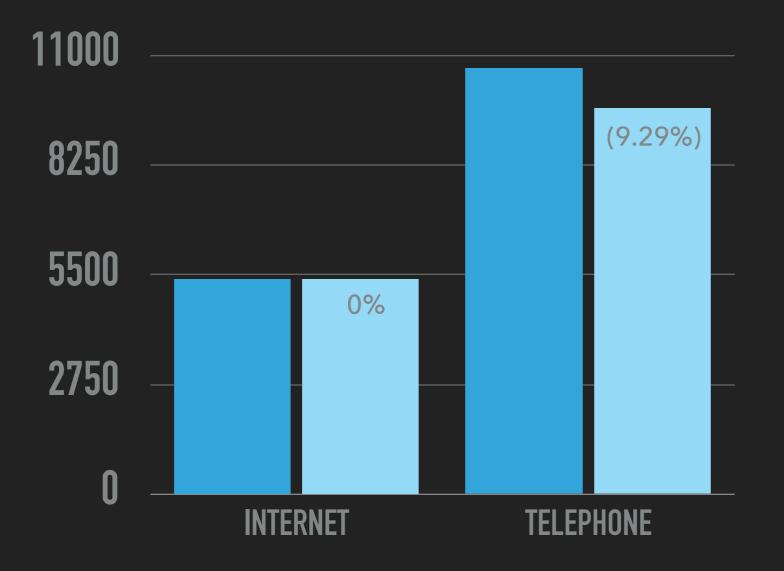

## 8.2 Budget "At-a-Glance" - Dr. Melendez

- Line 1000 Regular Education: \$8,000.00 for the Board of Education contribution to the 4th grade Washington, D.C. field trip
- Line 2600 Operation & Maintenance of Plant: \$8000.00 HVAC repairs, additional dumpster required and security upgrades
- Line 6110 Tuition to CT Schools: Received corrected invoice from New Milford High School.