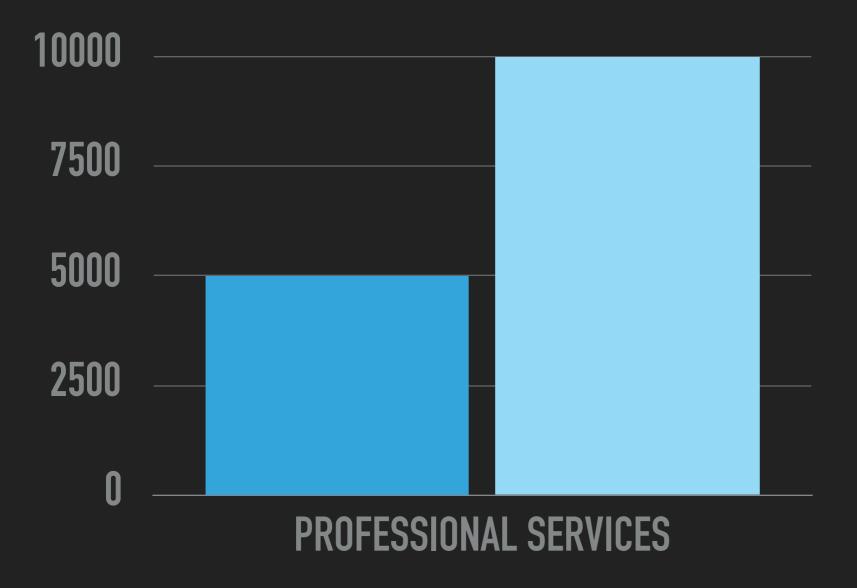

during the 2018-2019 school year.

### **CONTINGENCIES IN SPED**

#### TUITION TO NON-PUBLIC SCHOOLS (K-8)



250

 These funds, as there were last year, are being placed in the budget as a contingency

#### SUMMER ELEMENTARY SPED PLACEMENTS



 This amount is being reduced based on current student placements and programming needs

#### PUBLIC HIGH SCHOOL TUITION AND SERVICES



- Decrease in costs
   primarily due to moving tuition for all SPED
   students to the HS tuition line (261)
- Some cost savings also due to projected student needs
- 3. We do not have any students projected for post-secondary services during 2018-2019

High school SPED students by grade for 2018-2019: 12th Grade (6), 11th Grade (7), 10th Grade (5), 9th Grade (6)

#### ADDITIONAL SERVICES FOR HIGH SCHOOL STUDENTS



 Outside services (i.e. outside evaluations) required to support PPT recommendations. Increase to reflect trends in expenditures

<sup>266</sup> 

#### SPECIAL EDUCATION AND ESY FOR NON-PUBLIC HIGH SCHOOLS



- Non-Public High School Special Education reflects two placements for students, as well as funds for an anticipated cost related to another high school student
- Based on current
   placements, no private
   school ESY costs are
   required for the
   2018-2019 budget



## TECHNOLOGY

#### SUB CALLING



1. Includes cost for our online sub procurement service

#### **TESTING SERVICES**



 Slight reduction in STAR cost due to decrease in student population and subscription needs

#### **RAPID NOTIFICATION SERVICES**



 Includes budget to continue service to provide rapid notifica