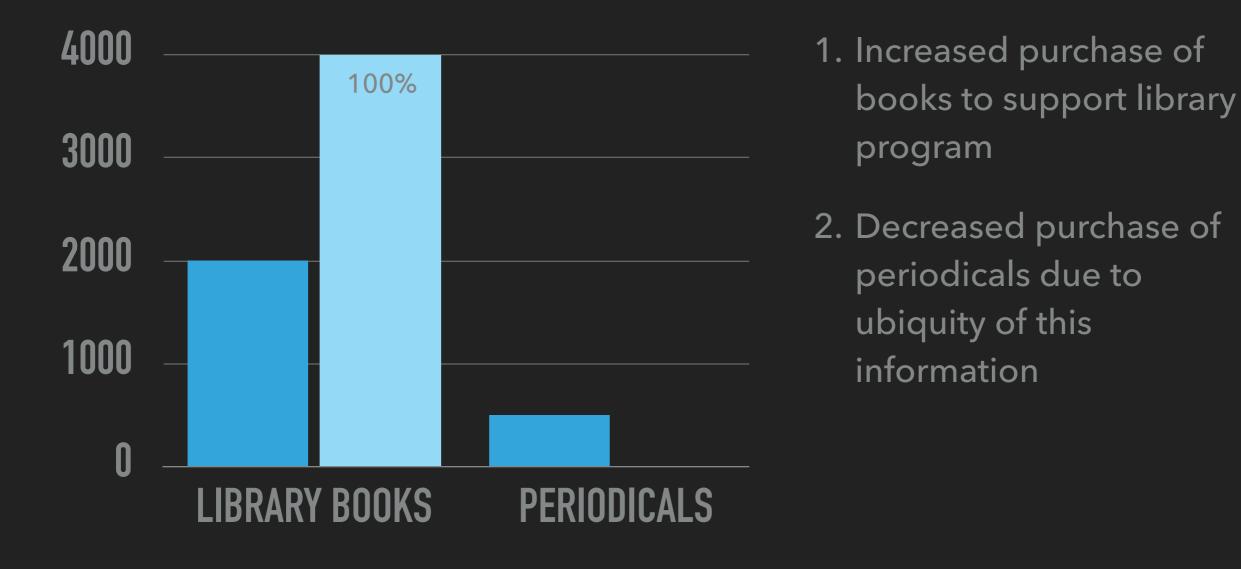

## 8.2 Budget "At-a-Glance" - Dr. Melendez

- Line 1000 Regular Education: \$8,000.00 for the Board of Education contribution to the 4th grade Washington, D.C. field trip
- Line 2600 Operation & Maintenance of Plant: \$8000.00 HVAC repairs, additional dumpster required and security upgrades
- Line 6110 Tuition to CT Schools: Received corrected invoice from New Milford High School.