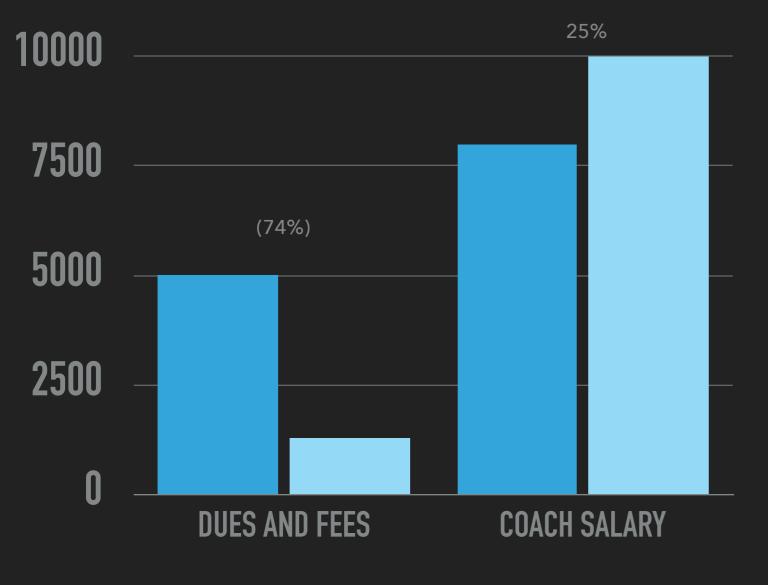

## 8.2 Budget "At-a-Glance" - Dr. Melendez

- Line 1000 Regular Education: \$8,000.00 for the Board of Education contribution to the 4th grade Washington, D.C. field trip
- Line 2600 Operation & Maintenance of Plant: \$8000.00 HVAC repairs, additional dumpster required and security upgrades
- Line 6110 Tuition to CT Schools: Received corrected invoice from New Milford High School.