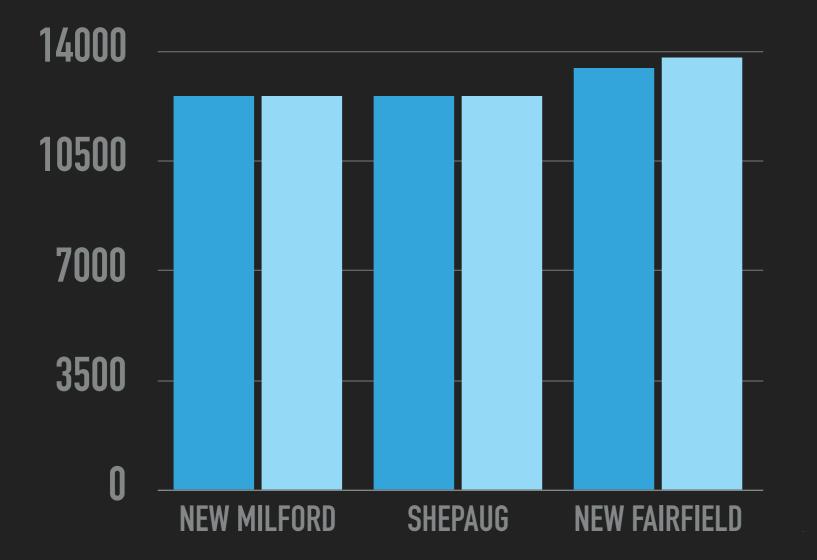

## 8.2 Budget "At-a-Glance" - Dr. Melendez

- Line 1000 Regular Education: \$8,000.00 for the Board of Education contribution to the 4th grade Washington, D.C. field trip
- Line 2600 Operation & Maintenance of Plant: \$8000.00 HVAC repairs, additional dumpster required and security upgrades
- Line 6110 Tuition to CT Schools: Received corrected invoice from New Milford High School.