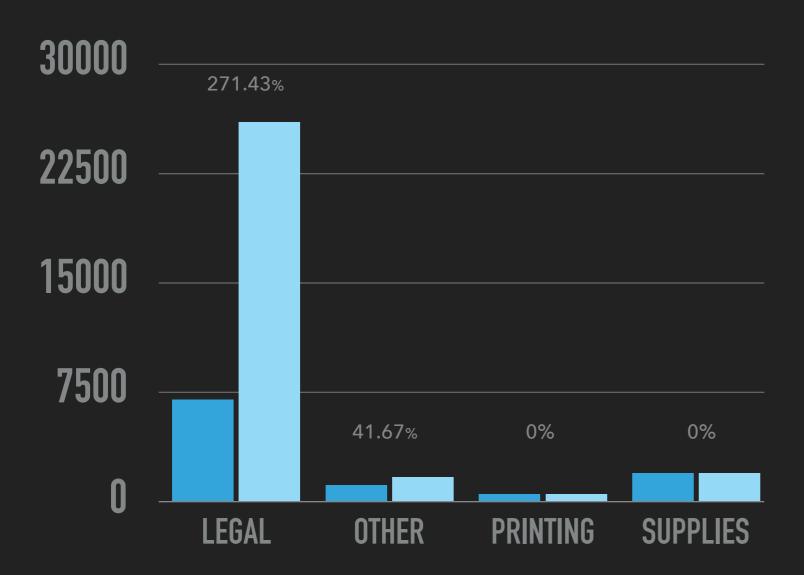

## 8.2 Budget "At-a-Glance" - Dr. Melendez

- Line 1000 Regular Education: \$8,000.00 for the Board of Education contribution to the 4th grade Washington, D.C. field trip
- Line 2600 Operation & Maintenance of Plant: \$8000.00 HVAC repairs, additional dumpster required and security upgrades
- Line 6110 Tuition to CT Schools: Received corrected invoice from New Milford High School.