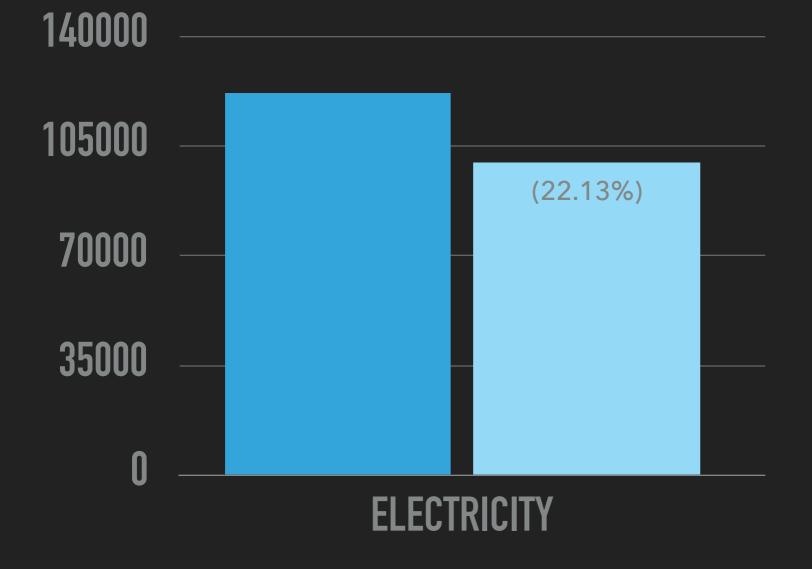

#### 2. DISCUSSED:

Dr. Melendez presented the remaining budget topics of High School Tuition, Transportation, Student Activities, Specials, Insurance, and Unfinished Business. The full presentation and budget documents can be found on the Sherman School website here: http://www.shermanschool.com/about\_us/board\_of\_education/2018-19\_budget

Mr. Lombardozzi gave a presentation on the proposed maintenance budget for 2018-2019. There will an anticipated reduction in our electricity bill as the monthly loan for the re-lamping project (\$2099/month) will be fulfilled in the fall of 2018. There will also be excepted savings in Line 223 (Maintenance Buildings and Grounds) as routine repairs, maintenance and projects will continue to be done in-house.