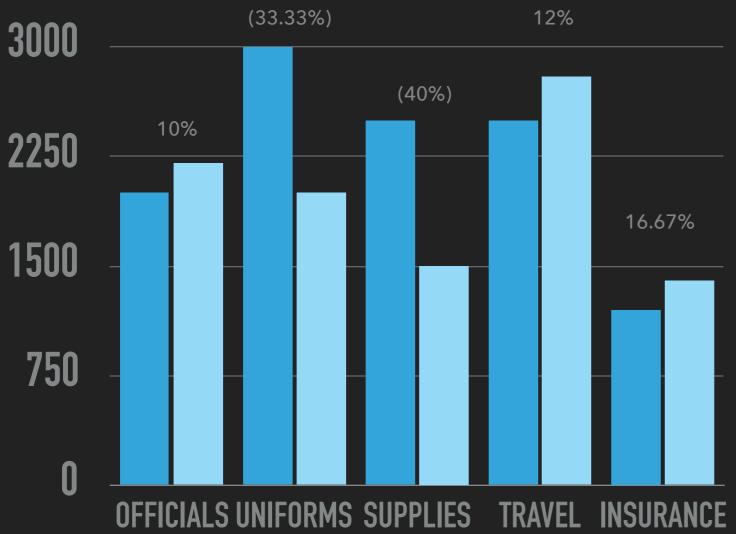

## 8.2 Budget "At-a-Glance" - Dr. Melendez

- Line 1000 Regular Education: \$8,000.00 for the Board of Education contribution to the 4th grade Washington, D.C. field trip
- Line 2600 Operation & Maintenance of Plant: \$8000.00 HVAC repairs, additional dumpster required and security upgrades
- Line 6110 Tuition to CT Schools: Received corrected invoice from New Milford High School.