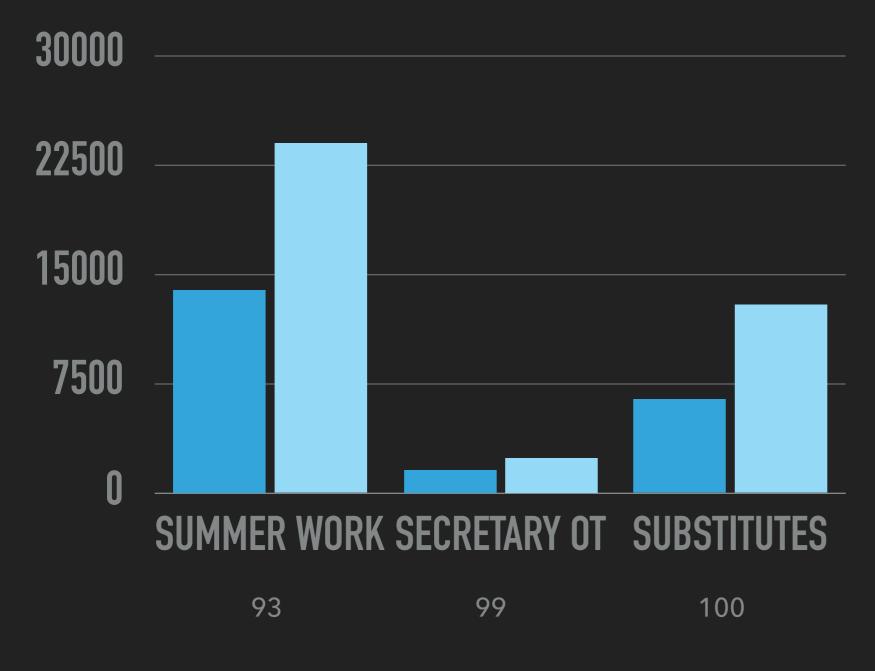

(Enclosure 5.1a) (Enclosure 5.1b) (Enclosure 5.1c) (Enclosure 5.1d) (Enclosure 5.1e) (Enclosure 5.1f)

(<u>Enclosure 5.3</u>) (<u>Enclosure 5.4a</u> - <u>5.4b</u>)

(Enclosure 6.1)

(Enclosure 8.1) (Enclosure 8.2)