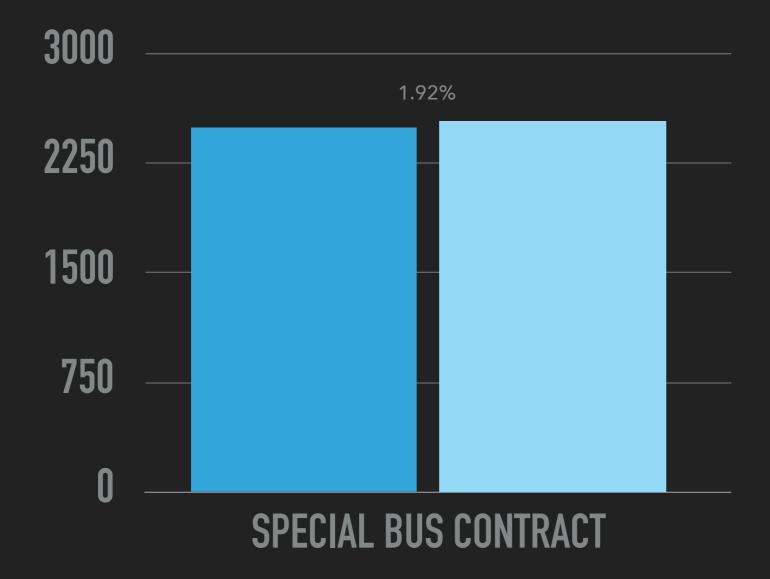

## 8.2 Budget "At-a-Glance" - Dr. Melendez

- Line 1000 Regular Education: \$8,000.00 for the Board of Education contribution to the 4th grade Washington, D.C. field trip
- Line 2600 Operation & Maintenance of Plant: \$8000.00 HVAC repairs, additional dumpster required and security upgrades
- Line 6110 Tuition to CT Schools: Received corrected invoice from New Milford High School.