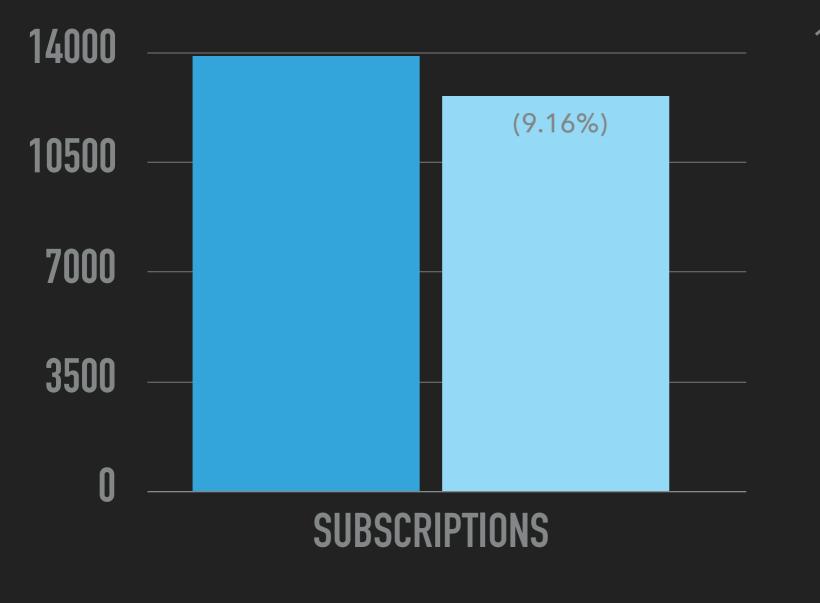

## 8.2 Budget "At-a-Glance" - Dr. Melendez

- Line 1000 Regular Education: \$8,000.00 for the Board of Education contribution to the 4th grade Washington, D.C. field trip
- Line 2600 Operation & Maintenance of Plant: \$8000.00 HVAC repairs, additional dumpster required and security upgrades
- Line 6110 Tuition to CT Schools: Received corrected invoice from New Milford High School.