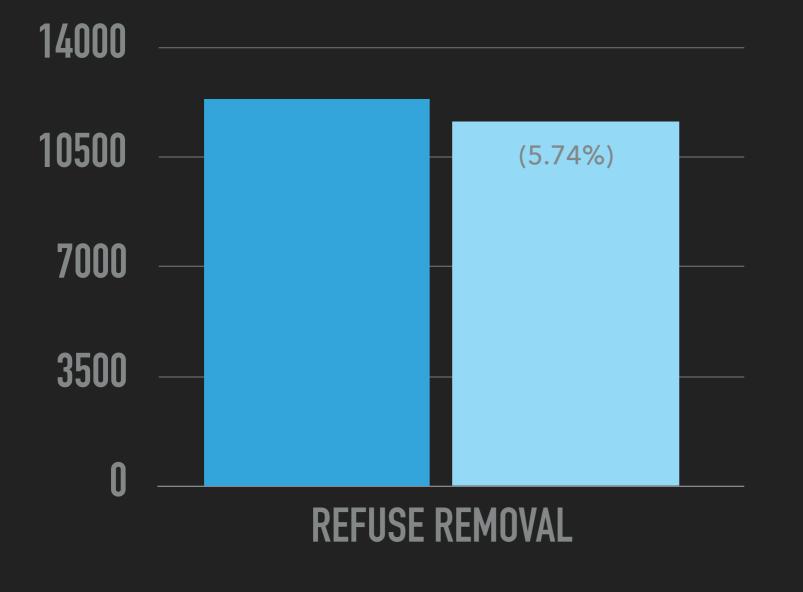

## 8.2 Budget "At-a-Glance" - Dr. Melendez

- Line 1000 Regular Education: \$8,000.00 for the Board of Education contribution to the 4th grade Washington, D.C. field trip
- Line 2600 Operation & Maintenance of Plant: \$8000.00 HVAC repairs, additional dumpster required and security upgrades
- Line 6110 Tuition to CT Schools: Received corrected invoice from New Milford High School.