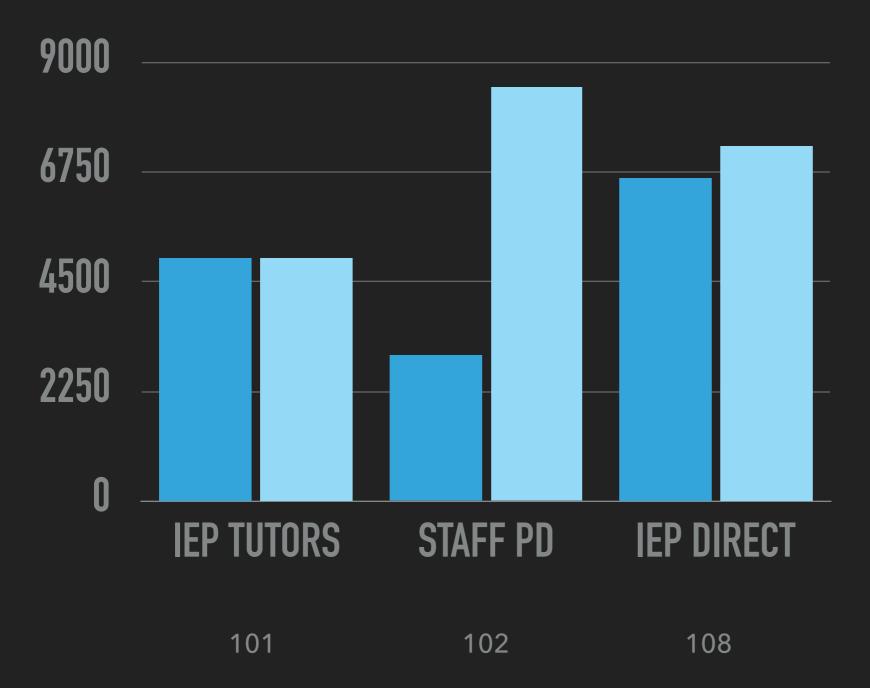

(Enclosure 5.1a) (Enclosure 5.1b) (Enclosure 5.1c) (Enclosure 5.1d) (Enclosure 5.1e) (Enclosure 5.1f)

(<u>Enclosure 5.3</u>) (<u>Enclosure 5.4a</u> - <u>5.4b</u>)

(Enclosure 6.1)

(Enclosure 8.1) (Enclosure 8.2)