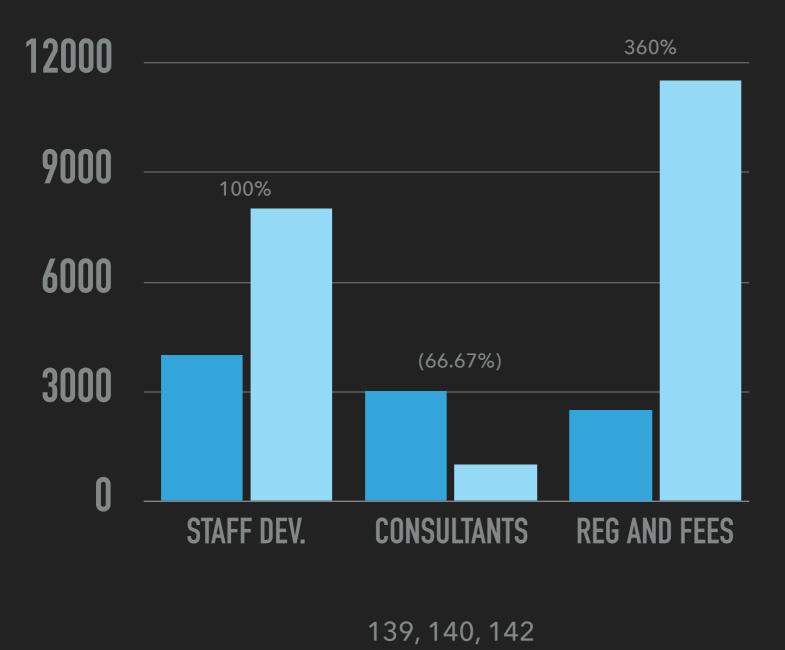

## 8.2 Budget "At-a-Glance" - Dr. Melendez

- Line 1000 Regular Education: \$8,000.00 for the Board of Education contribution to the 4th grade Washington, D.C. field trip
- Line 2600 Operation & Maintenance of Plant: \$8000.00 HVAC repairs, additional dumpster required and security upgrades
- Line 6110 Tuition to CT Schools: Received corrected invoice from New Milford High School.