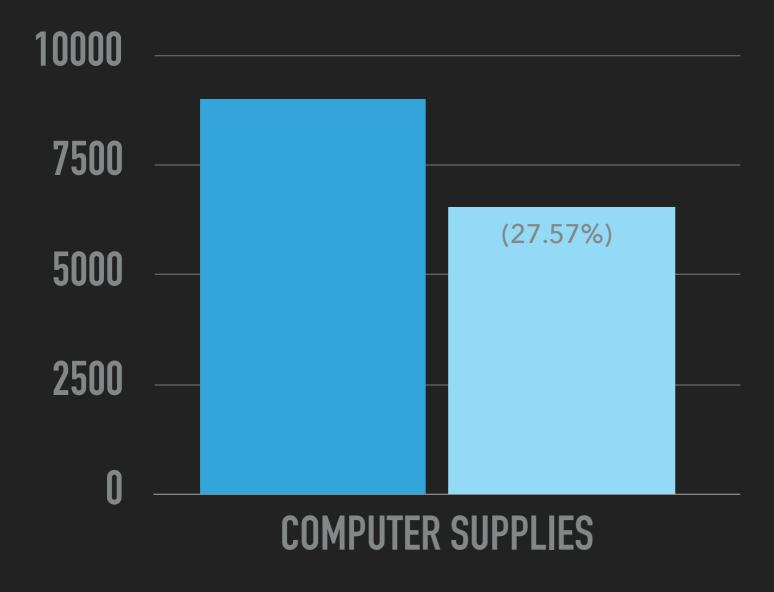

## 8.2 Budget "At-a-Glance" - Dr. Melendez

- Line 1000 Regular Education: \$8,000.00 for the Board of Education contribution to the 4th grade Washington, D.C. field trip
- Line 2600 Operation & Maintenance of Plant: \$8000.00 HVAC repairs, additional dumpster required and security upgrades
- Line 6110 Tuition to CT Schools: Received corrected invoice from New Milford High School.