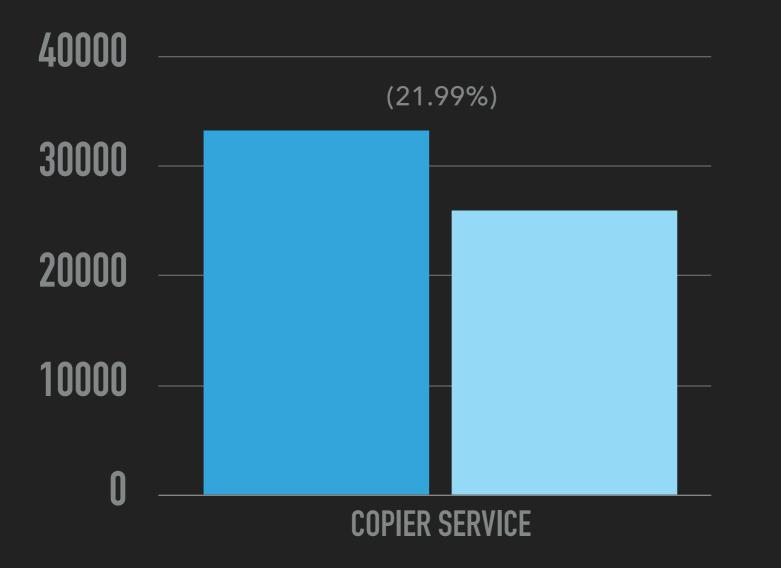

## 8.2 Budget "At-a-Glance" - Dr. Melendez

- Line 1000 Regular Education: \$8,000.00 for the Board of Education contribution to the 4th grade Washington, D.C. field trip
- Line 2600 Operation & Maintenance of Plant: \$8000.00 HVAC repairs, additional dumpster required and security upgrades
- Line 6110 Tuition to CT Schools: Received corrected invoice from New Milford High School.