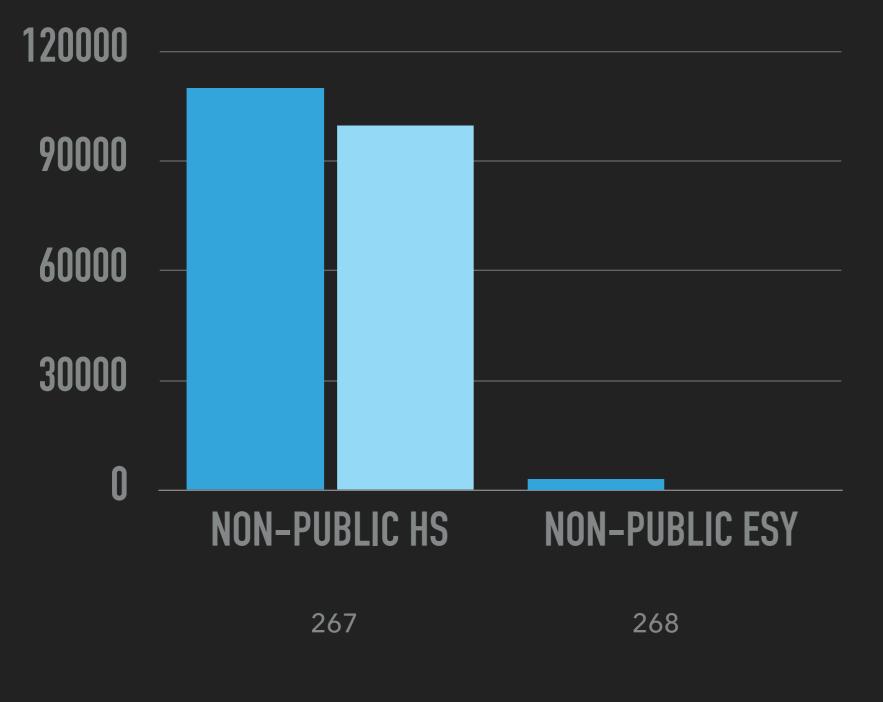

## 7. ORAL REPORTS:

7.1 SPTO Update No SPTO Update

## Curriculum Committee - Mrs. Enright

Mrs. Enright recapped the January 22, 2018 Curriculum Meeting.

- Mrs. Snowden presented SBAC results in greater detail. The committee compared how the Sherman School performed in comparison to the A and B DRGs. Administration will further analyze patterns by grade/subject and patterns in individual student and use data to inform decision making/adjustments in curriculum as appropriate. The committee also briefly discussed the CMTs.
- Discussion took place regarding 8th grade Math program, and if it could be called Honors Algebra. Mrs. Snowden indicated that a discussion with the math team will take place regarding this issue. Mrs. Enright referenced an additional discussion on the importance of in depth assessments and application of the knowledge in the 8th grade Math program.
- A discussion took place regarding the application of Big Ideas and possible Professional Development.
- Discussion took place regarding 9th grade Math placement at New Fairfield and New Milford high schools. The committee also examined adding Algebra components to the regular 8th grade program.