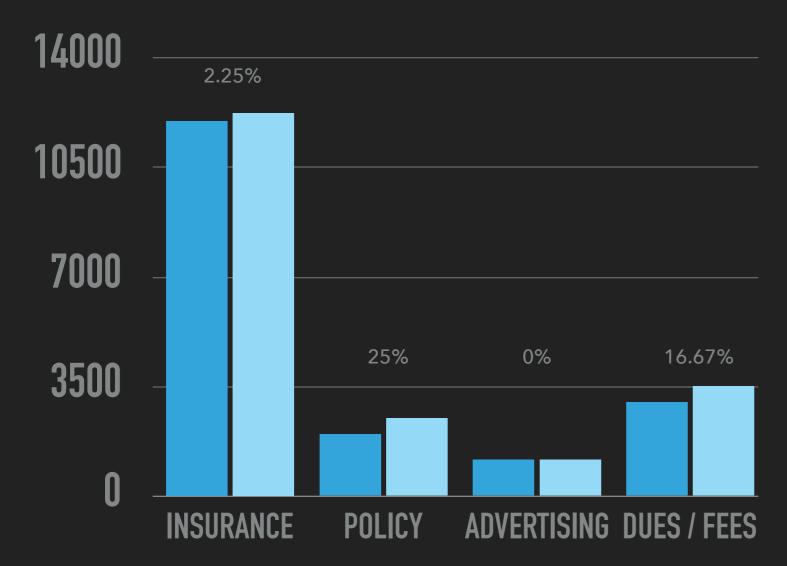

## 8.2 Budget "At-a-Glance" - Dr. Melendez

- Line 1000 Regular Education: \$8,000.00 for the Board of Education contribution to the 4th grade Washington, D.C. field trip
- Line 2600 Operation & Maintenance of Plant: \$8000.00 HVAC repairs, additional dumpster required and security upgrades
- Line 6110 Tuition to CT Schools: Received corrected invoice from New Milford High School.