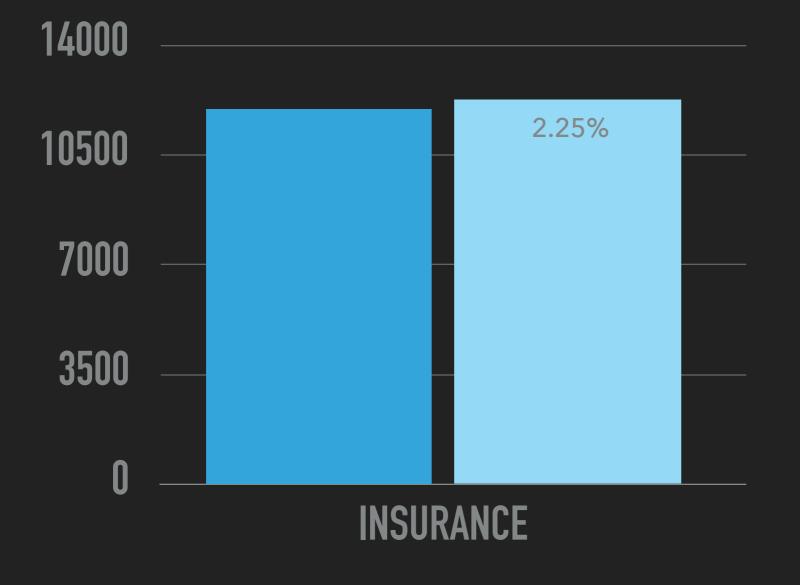

#### 2. DISCUSSED:

Dr. Melendez presented the remaining budget topics of High School Tuition, Transportation, Student Activities, Specials, Insurance, and Unfinished Business. The full presentation and budget documents can be found on the Sherman School website here: http://www.shermanschool.com/about\_us/board\_of\_education/2018-19\_budget