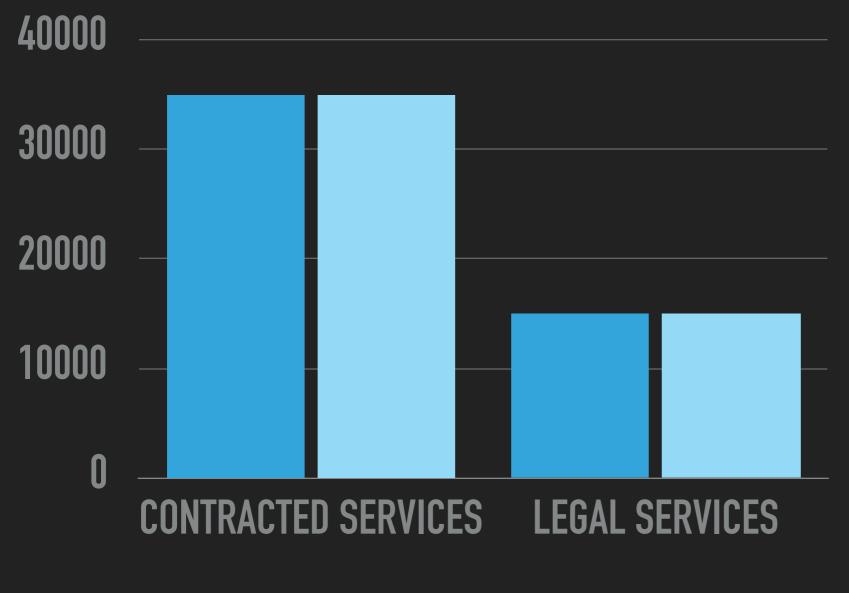

(Enclosure 5.1a) (Enclosure 5.1b) (Enclosure 5.1c) (Enclosure 5.1d) (Enclosure 5.1e) (Enclosure 5.1f)

(<u>Enclosure 5.3</u>) (<u>Enclosure 5.4a</u> - <u>5.4b</u>)

(Enclosure 6.1)

(Enclosure 8.1) (Enclosure 8.2)