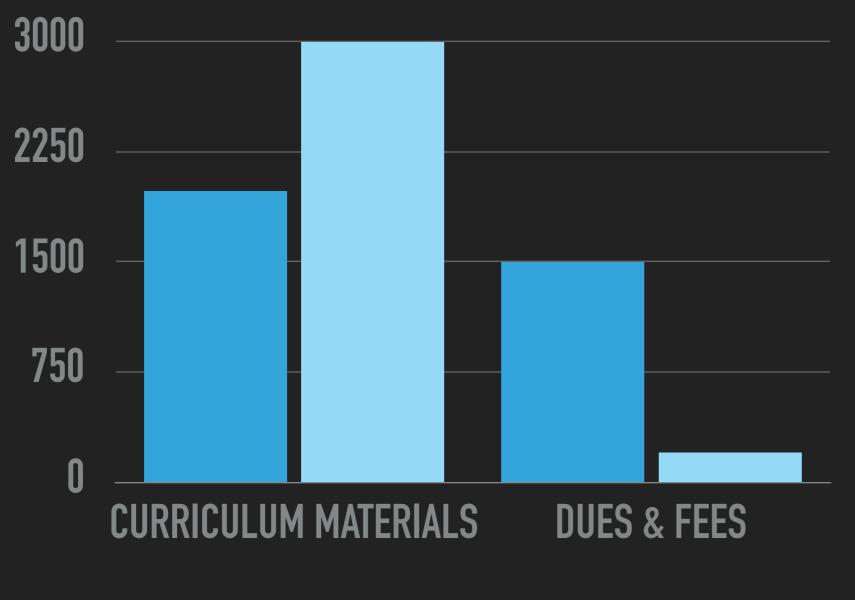

## 8.2 Budget "At-a-Glance" - Dr. Melendez

- Line 1000 Regular Education: \$8,000.00 for the Board of Education contribution to the 4th grade Washington, D.C. field trip
- Line 2600 Operation & Maintenance of Plant: \$8000.00 HVAC repairs, additional dumpster required and security upgrades
- Line 6110 Tuition to CT Schools: Received corrected invoice from New Milford High School.