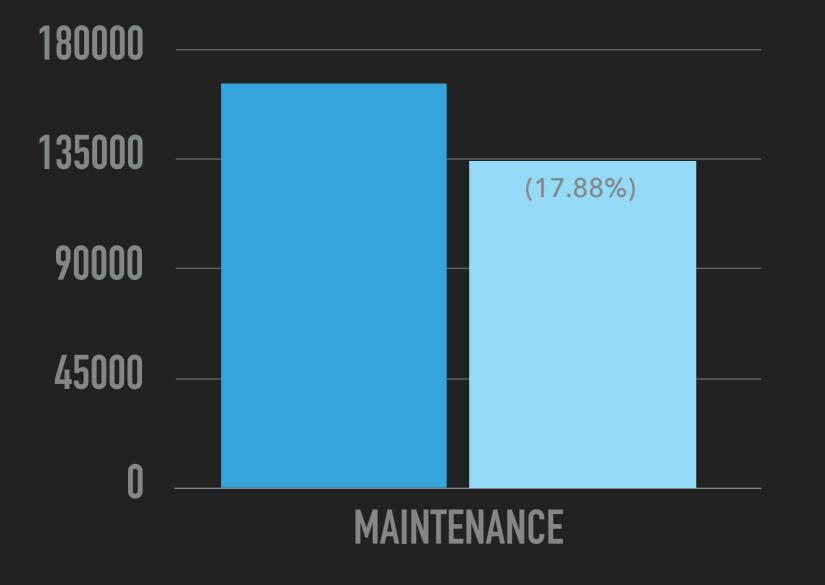

Mr. Lombardozzi gave a presentation on the proposed maintenance budget for 2018-2019. There will an anticipated reduction in our electricity bill as the monthly loan for the re-lamping project (\$2099/month) will be fulfilled in the fall of 2018. There will also be excepted savings in Line 223 (Maintenance Buildings and Grounds) as routine repairs, maintenance and projects will continue to be done in-house.