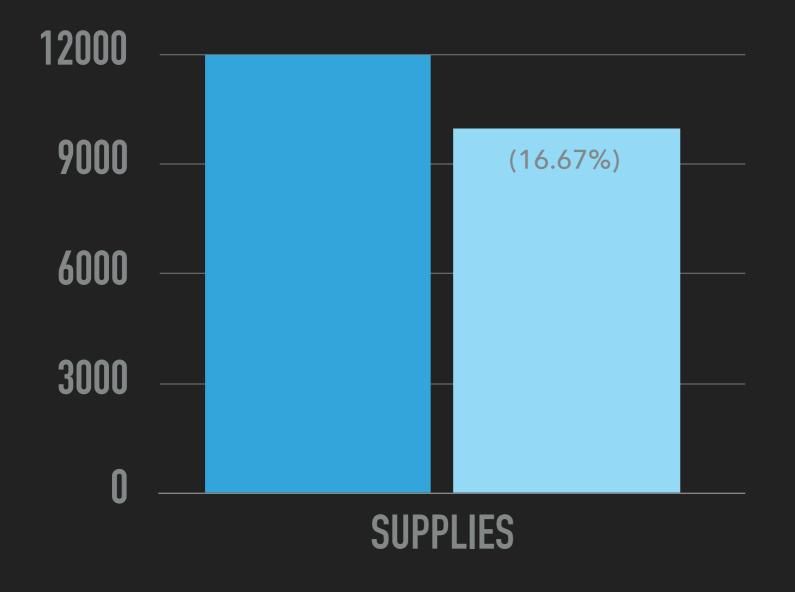

## 8.2 Budget "At-a-Glance" - Dr. Melendez

- Line 1000 Regular Education: \$8,000.00 for the Board of Education contribution to the 4th grade Washington, D.C. field trip
- Line 2600 Operation & Maintenance of Plant: \$8000.00 HVAC repairs, additional dumpster required and security upgrades
- Line 6110 Tuition to CT Schools: Received corrected invoice from New Milford High School.