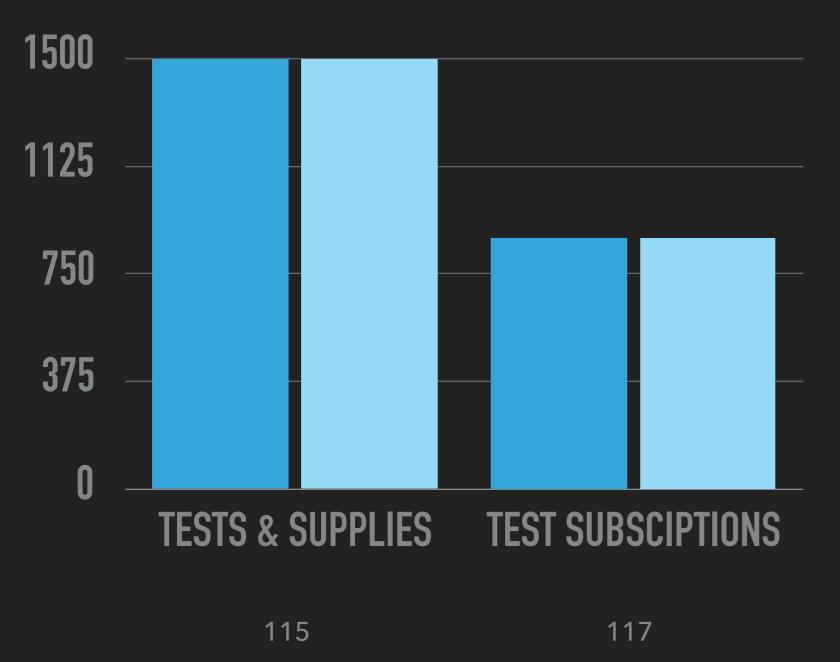

## 8.2 Budget "At-a-Glance" - Dr. Melendez

- Line 1000 Regular Education: \$8,000.00 for the Board of Education contribution to the 4th grade Washington, D.C. field trip
- Line 2600 Operation & Maintenance of Plant: \$8000.00 HVAC repairs, additional dumpster required and security upgrades
- Line 6110 Tuition to CT Schools: Received corrected invoice from New Milford High School.