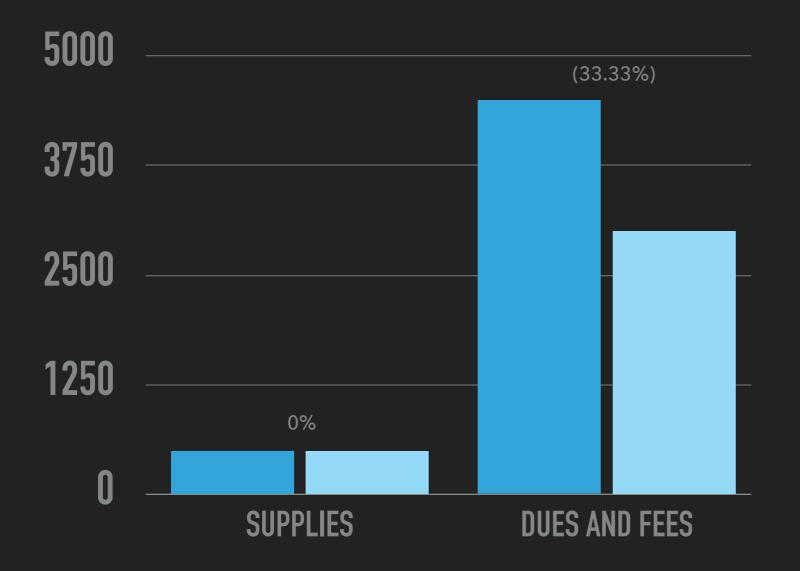

## 8.2 Budget "At-a-Glance" - Dr. Melendez

- Line 1000 Regular Education: \$8,000.00 for the Board of Education contribution to the 4th grade Washington, D.C. field trip
- Line 2600 Operation & Maintenance of Plant: \$8000.00 HVAC repairs, additional dumpster required and security upgrades
- Line 6110 Tuition to CT Schools: Received corrected invoice from New Milford High School.