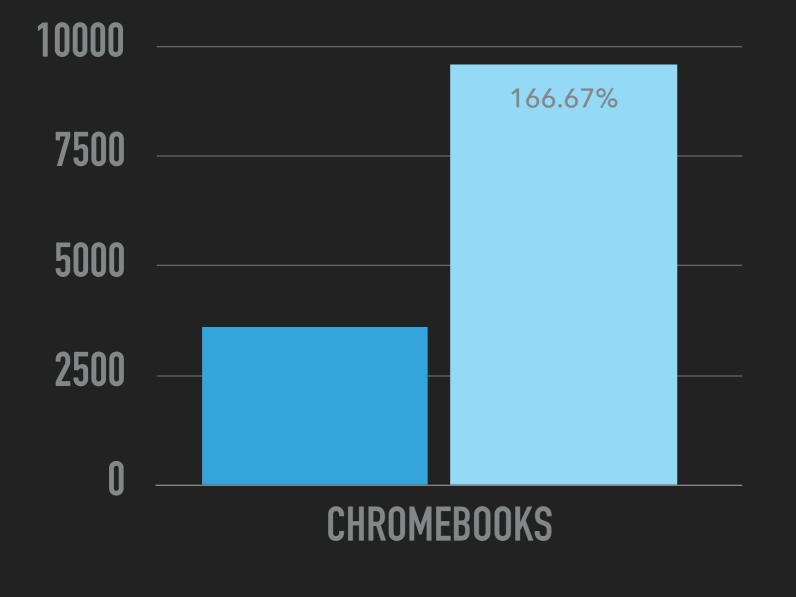

## 2. DISCUSSED:

Mr. Luchsinger presented the proposed budget in the area of technology for the 2018-2019 BOE budget. Discussion took place concerning Chromebooks and whether it was feasible to replace half of the incoming 7th grade Chromebooks with new ones next year so that all incoming 6th and 7th grade will have Chromebooks that are either new or just over 1 year old. Mr. Luchsinger will take an inventory of what is currently being used to determine what this estimated cost would be.