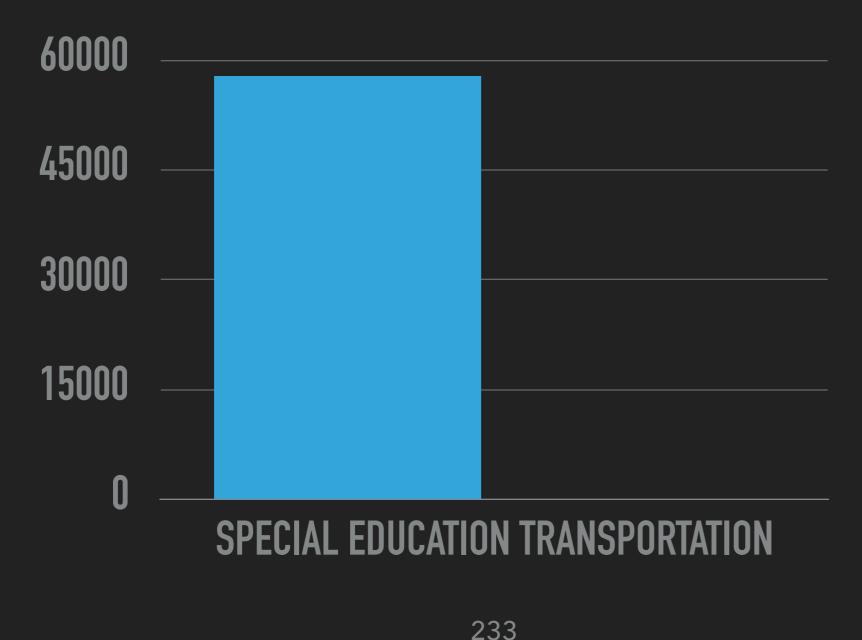

## 8.2 Budget "At-a-Glance" - Dr. Melendez

- Line 1000 Regular Education: \$8,000.00 for the Board of Education contribution to the 4th grade Washington, D.C. field trip
- Line 2600 Operation & Maintenance of Plant: \$8000.00 HVAC repairs, additional dumpster required and security upgrades
- Line 6110 Tuition to CT Schools: Received corrected invoice from New Milford High School.