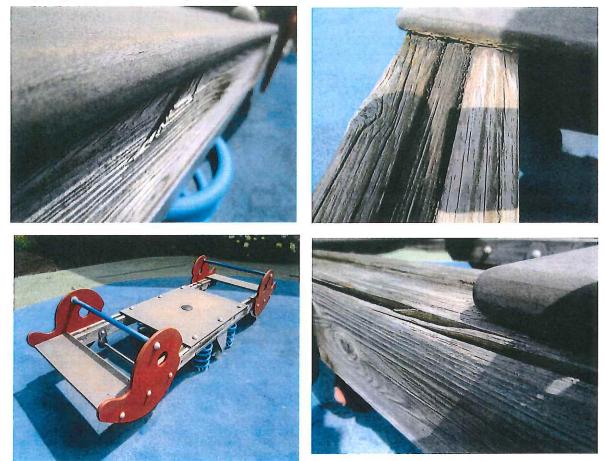

Hazard and Maintenance Pictures Area #1

Small Composite Structure (Kompan) Curly Climber - Loose at wood posts - MAINTENANCE

Cargo Net - One protruding bolt - CLASS B HAZARD

Cargo Net - One missing cap - MAINTENANCE

Cargo Net - Rope worn - MAINTENANCE

Transfer platform - Wood worn and splintered - MAINTENANCE

Mountain Climber - One cap missing - MAINTENANCE

Steps - Worn, splintered, uneven, gaps & loose - MAINTENANCE

Decks (3) - Worn, splintered & loose in spots - MAINTENANCE

#### Wood Barriers - Loose - MAINTENANCE

Pipe Barrier Rails - Brackets rusted & one cap cracked - MAINTENANCE

Wood Posts - One cap/plug missing - MAINTENANCE Wood Posts - One post splintered at top of Curly Climber - MAINTENANCE

Surfacing - Shrinkage, missing, torn gaps & grass growing - CLASS B HAZARD

Structure - Bees, insects & bird damage - CLASS A HAZARD

Freestanding Equipment Turning Bars - Two bars loose - MAINTENANCE

Surfacing - Shrinkage, torn & missing pieces - CLASS C HAZARD