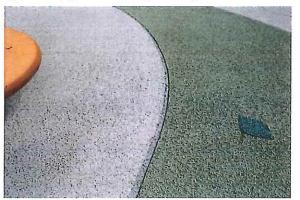

Climbing Wall - Screws exposed - CLASS C HAZARD

Climbing Wall - One bolt missing - MAINTENANCE

Surfacing - Areas missing, torn & sloped - CLASS B HAZARD

Structural Stability - Loose at Rope Bar posts - MAINTENANCE

Playshell Climber - One bar bent - MAINTENANCE

Playshell Climber -Surfacing areas peeling, torn & missing - CLASS B HAZARD

Argo GXY 8019 - Surfacing is peeling, missing & torn - CLASS B HAZARD

Spica GXY 8015 - Foot stand is cracking - MAINTENANCE