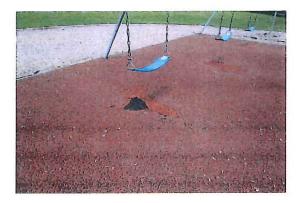

#### 2.2 School Playground

Dr. Melendez recommended to the committee that the school playground be replaced. He cited the most recent playground inspection report (Enclosure 5.1f (1) and the recommendation from the facility study (although still in draft form, the recommendation for replacing the playground has not changed). Mr. Lombardozzi spoke to the inspection report and shared that, although there is no "failing" grade that would force that playground to be shut down, there are numerous problems with the spaces as they currently are and both are well past their expected useful life. The committee discussed next steps, including:

- Mrs. Diotte will update the Board at 9/12/18 regular meeting and poll the Board to determine if there is agreement as to whether or not the playground should be replaced
- Assuming the Board is in agreement to move forward, Dr. Melendez will form a Playground Committee representing various stakeholders to develop a plan for the project.
- Dr. Melendez will contact the State to obtain information regarding reimbursement time estimates.