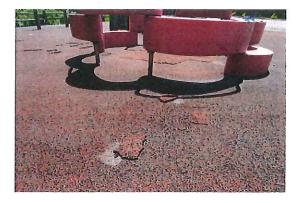

#### 2.2 School Playground

Dr. Melendez recommended to the committee that the school playground be replaced. He cited the most recent playground inspection report (Enclosure 5.1f (1) and the recommendation from the facility study (although still in draft form, the recommendation for replacing the playground has not changed). Mr. Lombardozzi spoke to the inspection report and shared that, although there is no "failing" grade that would force that playground to be shut down, there are numerous problems with the spaces as they currently are and both are well past their expected useful life. The committee discussed next steps, including:

# SHERMAN ELEMENTARY SCHOOL Area #2

This playground is in poor condition. The wood equipment has continued to deteriorate and should be removed. There are use zone hazards that should be corrected when new equipment is installed.