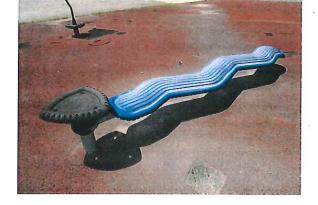

#### 2.2 School Playground

Dr. Melendez recommended to the committee that the school playground be replaced. He cited the most recent playground inspection report (Enclosure 5.1f (1) and the recommendation from the facility study (although still in draft form, the recommendation for replacing the playground has not changed). Mr. Lombardozzi spoke to the inspection report and shared that, although there is no "failing" grade that would force that playground to be shut down, there are numerous problems with the spaces as they currently are and both are well past their expected useful life. The committee discussed next steps, including:

- Mrs. Diotte will update the Board at 9/12/18 regular meeting and poll the Board to determine if there is agreement as to whether or not the playground should be replaced
- Assuming the Board is in agreement to move forward, Dr. Melendez will form a Playground Committee representing various stakeholders to develop a plan for the project.
- Dr. Melendez will contact the State to obtain information regarding reimbursement time estimates.