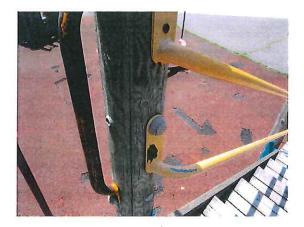

Surfacing - Shrinkage, missing, torn gaps & grass growing - CLASS B HAZARD

Structure - Bees, insects & bird damage - CLASS A HAZARD

Freestanding Equipment Turning Bars - Two bars loose - MAINTENANCE

Surfacing - Shrinkage, torn & missing pieces - CLASS C HAZARD

Climbing Wall - Missing hole cover, hole in post - CLASS A HAZARD

Climbing Wall - Insects, bees & birds present - CLASS A HAZARD

Climbing Wall - Eight drawstring entanglements at gaps in wood posts - CLASS A HAZARD