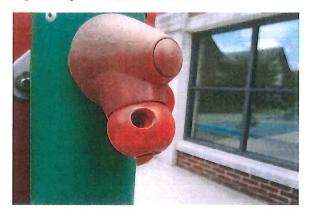

Climbing Wall - Missing hole cover, hole in post - CLASS A HAZARD

Climbing Wall - Insects, bees & birds present - CLASS A HAZARD

Climbing Wall - Eight drawstring entanglements at gaps in wood posts - CLASS A HAZARD