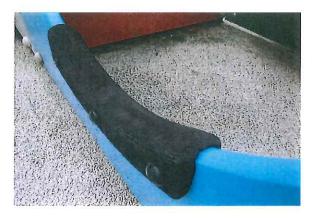

Surfacing - Shrinkage, missing, torn gaps & grass growing - CLASS B HAZARD

Structure - Bees, insects & bird damage - CLASS A HAZARD

Freestanding Equipment Turning Bars - Two bars loose - MAINTENANCE

Surfacing - Shrinkage, torn & missing pieces - CLASS C HAZARD