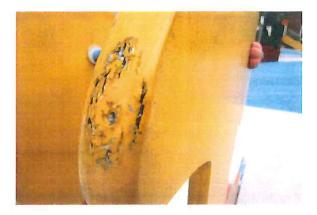

### AREA #2 CONDITION REPORT

|                                              |              | Condition                                                                                                                                                                      | Hazard<br>Priority                        | Recommendation                             |
|----------------------------------------------|--------------|--------------------------------------------------------------------------------------------------------------------------------------------------------------------------------|-------------------------------------------|--------------------------------------------|
| Freestanding Equipme<br>Multi Spring Seesaw( |              | Wood worn & splintered                                                                                                                                                         | С                                         | Schedule replacement                       |
| Surfacing                                    | PIP 1¾ - 2½" | Poor                                                                                                                                                                           | Maint.                                    | Schedule replacement                       |
| Use Zone                                     |              | Good                                                                                                                                                                           |                                           |                                            |
| Structural Stability                         |              | Good                                                                                                                                                                           |                                           |                                            |
| Play Tables (7) (                            | (Kompan)     | Paint is peeling                                                                                                                                                               | Maint.                                    | Sand & paint                               |
| Surfacing                                    |              | N/A                                                                                                                                                                            |                                           |                                            |
| Use Zone                                     |              | N/A                                                                                                                                                                            |                                           |                                            |
| Structural Stability                         |              | Good                                                                                                                                                                           |                                           |                                            |
| Pirate Ship (                                | (Kompan)     | Missing (2) components on<br>flag post                                                                                                                                         | Maint.                                    |                                            |
|                                              |              | Crawl thru pad wearing<br>Crack in crawl thru<br>Exposed rope worn<br>Hand hold missing on Cable<br>Wood worn, cracked &<br>splintered<br>One cracked cap and insect<br>damage | Maint.<br>Maint.<br>Maint.<br>C<br>Maint. |                                            |
| Surfacing                                    | PIP 2½ - 2¾" | Shrinkage around structure                                                                                                                                                     | Maint.                                    |                                            |
| Use Zone                                     |              | Good                                                                                                                                                                           |                                           |                                            |
| Structural Stability                         |              | Insect damage                                                                                                                                                                  | Maint.                                    |                                            |
| Dragon Springer (2)(                         | (Kompan)     | Wood splitting<br>Crack in platform                                                                                                                                            | Maint.<br>Maint.                          | Repair/sand & paint<br>Repair/sand & paint |
| Surfacing                                    | PIP 2¼ - 2½" | Worn & lumpy                                                                                                                                                                   | Maint.                                    | Schedule replacement                       |
| Use Zone                                     |              | Good                                                                                                                                                                           |                                           |                                            |
| Structural Stability                         |              | Good                                                                                                                                                                           |                                           |                                            |

#### **AREA #2 CONDITION REPORT**

|                      |             | Condition                             | Hazard<br>Priority | Recommendation                             |
|----------------------|-------------|---------------------------------------|--------------------|--------------------------------------------|
| Crocodile Climbers   | (2)(Kompan) | Wood cracked & splintered             | с                  | Replace                                    |
| Surfacing            | PIP 2½"     | Lumpy & wavy                          | С                  | Schedule replacement                       |
| Use Zone             |             | Good                                  |                    |                                            |
| Structural Stability |             | Good                                  |                    |                                            |
| See Saw              | (Kompan)    | Wood is cracking<br>Handholds loose   | Maint.<br>C        | Monitor<br>Monitor/Schedule<br>replacement |
|                      |             | Two caps missing                      | Maint.             | Replace two caps                           |
| Surfacing            | PIP 2¾ - 3" | Cracked around springs                | Maint.             | Monitor/Schedule<br>replacement            |
| Use Zone             |             | Good                                  |                    |                                            |
| Structural Stability |             | Good                                  |                    |                                            |
| Garden Benches (2)   | (Kompan)    | Paint is peeling                      | Maint.             | Sand & paint                               |
| Surfacing            |             | N/A                                   |                    |                                            |
| Use Zone             |             | N/A                                   |                    |                                            |
| Structural Stability |             | Good                                  |                    |                                            |
| Mighty Musketeer     | (Kompan)    | Wood splintered & paint is<br>peeling | Maint.             | Sand & paint                               |
| Surfacing            | PIP 3"      | Shrinkage                             | Maint.             | Monitor                                    |
| Use Zone             |             | Inadequate at 4ft. to<br>Labyrinth    | В                  | Extend to 6ft.                             |
| Structural Stability |             | Loose                                 | Maint.             | Monitor                                    |