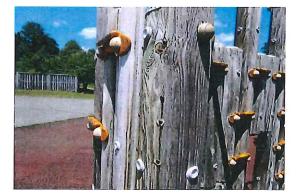

## **AREA #1 CONDITION REPORT**

|                                                                             | Condition                                                     | Hazard<br>Priority | Recommendation                          |
|-----------------------------------------------------------------------------|---------------------------------------------------------------|--------------------|-----------------------------------------|
| Small Composite Structure (Komp                                             |                                                               |                    |                                         |
| Components                                                                  |                                                               |                    |                                         |
| Fire Fighter Tower                                                          | Good                                                          |                    |                                         |
| Curly Climber                                                               | Loose at wood posts                                           | Maint.             | Tighten hardware                        |
|                                                                             | Hardware loose at posts                                       | В                  | Tighten all                             |
| Cargo Net                                                                   | One protruding bolt                                           | А                  | Cut bolt                                |
|                                                                             | One missing cap                                               | Maint.             | Replace cap                             |
|                                                                             | Rope worn                                                     | Maint.             | Monitor                                 |
| Transfer Platform                                                           | Wood worn, splintered                                         | Maint.             | Schedule replacement<br>of unit         |
| Spiral Slide                                                                | Good                                                          |                    |                                         |
| Mountain Climber<br>Slide Pole                                              | One cap missing<br>Good                                       | Maint.             | Replace one post cap                    |
| Steps                                                                       | Worn, splintered, uneven,<br>gaps & loose                     | Maint.             | Schedule replacement                    |
| Decks (3)                                                                   | Worn, splintered & loose in spots                             | Maint.             | Schedule replacement                    |
| Wood Barriers                                                               | Loose                                                         | Maint.             | Tighten all                             |
| Pipe Barrier Rails                                                          | Brackets rusted, one cap<br>cracked                           | Maint.             | Sand, paint & replace<br>cap            |
| Wood Posts                                                                  | One cap/plug missing<br>One post splintered at top of         | Maint.<br>Maint.   | Replace one cap<br>Sand edges           |
| Surfacing PIP 1 <sup>3</sup> / <sub>4</sub> - 2 <sup>1</sup> / <sub>2</sub> | Shrinkage, missing & torn                                     | В                  | Replace PIP throughout                  |
|                                                                             | Gaps, grass growing                                           | Maint              | Remove grass, fill in<br>gaps           |
| Use Zone                                                                    | Good                                                          |                    |                                         |
| Structural Stability                                                        | Decks & post loose in spots<br>Bees, insects & bird<br>damage | Maint.<br>A        | Tighten all hardware<br>Treat & monitor |
| Freestanding Equipment<br>Turning Bars (3) (Kompan)                         | Two turning bars loose                                        | Maint.             | Tighten two bars                        |
| Surfacing PIP 2½"                                                           | Shrinkage, torn & missing<br>pieces                           | С                  | Replace surfacing throughout            |
| Use Zone                                                                    | Good                                                          |                    |                                         |
| Structural Stability                                                        | Good                                                          |                    |                                         |

Surfacing - Shrinkage, missing, torn gaps & grass growing - CLASS B HAZARD

Structure - Bees, insects & bird damage - CLASS A HAZARD

Freestanding Equipment Turning Bars - Two bars loose - MAINTENANCE

Surfacing - Shrinkage, torn & missing pieces - CLASS C HAZARD

Climbing Wall - Missing hole cover, hole in post - CLASS A HAZARD

Climbing Wall - Insects, bees & birds present - CLASS A HAZARD

Climbing Wall - Eight drawstring entanglements at gaps in wood posts - CLASS A HAZARD