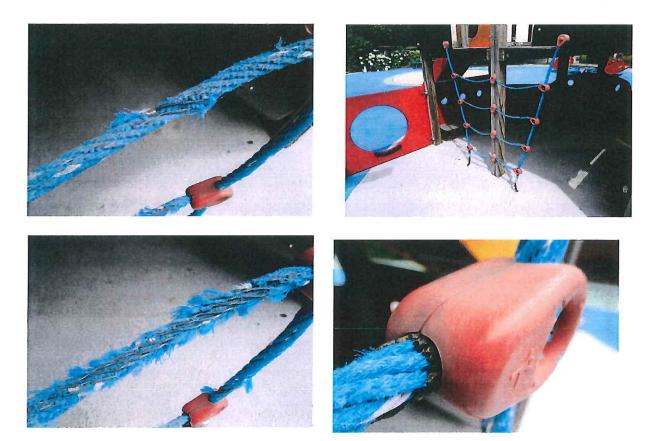

Hazard and Maintenance Pictures Area #1

Small Composite Structure (Kompan) Curly Climber - Loose at wood posts - MAINTENANCE

Cargo Net - One protruding bolt - CLASS B HAZARD

Cargo Net - One missing cap - MAINTENANCE

Cargo Net - Rope worn - MAINTENANCE

Transfer platform - Wood worn and splintered - MAINTENANCE

Mountain Climber - One cap missing - MAINTENANCE

Steps - Worn, splintered, uneven, gaps & loose - MAINTENANCE