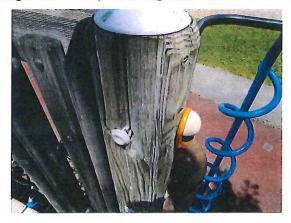

Climbing Wall - Missing hole cover, hole in post - CLASS A HAZARD

Climbing Wall - Insects, bees & birds present - CLASS A HAZARD

Climbing Wall - Eight drawstring entanglements at gaps in wood posts - CLASS A HAZARD

Climbing Wall - Screws exposed - CLASS C HAZARD

Climbing Wall - One bolt missing - MAINTENANCE

Surfacing - Areas missing, torn & sloped - CLASS B HAZARD

Structural Stability - Loose at Rope Bar posts - MAINTENANCE