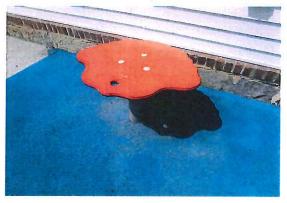

#### 2.2 School Playground

Dr. Melendez recommended to the committee that the school playground be replaced. He cited the most recent playground inspection report (Enclosure 5.1f (1) and the recommendation from the facility study (although still in draft form, the recommendation for replacing the playground has not changed). Mr. Lombardozzi spoke to the inspection report and shared that, although there is no "failing" grade that would force that playground to be shut down, there are numerous problems with the spaces as they currently are and both are well past their expected useful life. The committee discussed next steps, including:

- Mrs. Diotte will update the Board at 9/12/18 regular meeting and poll the Board to determine if there is agreement as to whether or not the playground should be replaced
- Assuming the Board is in agreement to move forward, Dr. Melendez will form a Playground Committee representing various stakeholders to develop a plan for the project.
- Dr. Melendez will contact the State to obtain information regarding reimbursement time estimates.