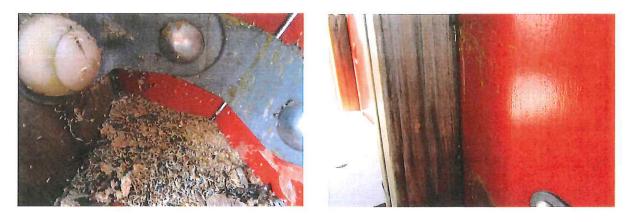

## 2.3 Mold found on surfaces in Middle School

- Dr. Melendez reviewed the timeline of events from the discovery of mold on 8/27/18 through the current day, including steps taken to remediate and conversations with the Town Health Inspector, Tim Simpkins (see Enclosure 5.1f (2).
- Mrs. Diotte questioned whether the HVAC or ducting in that area of the building needed to be inspected or balanced. Mr. Lombardozzi explained that there is no balancing to evaluate since that is not an air conditioned space.
- Dr. Melendez, Mrs. Diotte, Mr. Neunzig, and Mr. Lombardozzi walked downstairs to the middle school to observe the conditions in the affected classrooms. It was noted that there were fans running in the hallway and that the classrooms appeared to be clean and had a faint odor of what seemed to be a cleaning product. The air in the science lab felt and smelled somewhat different than the rest, and it was discovered that the windows in that room had been left open from the school day.
- Tim Simpkins, Town Health Inspector, joined the committee to review the results from air quality and surface sample tests that had been performed by Hygenix. Mr. Simpkins explained that there are no EPA or other federal limits set for mold or mold spores, but that all of the air samples fell within a "clean building" range as described in the guidelines of the test. Mrs. Diotte noted that while the total mold counts in each classroom were lower than total outdoor counts, it was important to look at the types of mold found indoors versus outdoors. Mrs. Diotte noted that the penicillium count in room 109 was significantly higher than the outdoor count for that species (693 vs 27) and asked if this should be a concern. Mr. Simpkins will follow up with Ryan Ebenhack from Hygenix to obtain more information on this.
- Mr. Simpkins reviewed the steps that should be taken in order to mitigate a recurrence of this issue in the future. He recommended keeping the humidity level below 60% by placing dehumidifiers in the middle school classrooms, cleaning the classrooms as late in the summer as possible, keeping the air moving and doors open during the summer months, and trimming any outdoor landscaping on that side of the building that may contribute to those rooms being dark. Dr. Melendez and Mr. Lombardozzi stated that all of these measures would be taken.
- Dr. Melendez asked Mr. Simpkins if there is any potential health risk for students and staff occupying that space. Mr. Simpkins stated that the mold that was found in the classrooms is not toxic and there is no risk to students or staff occupying the space.
- Mr. Simpkins suggested that any parent that is concerned about this issue reach out to him directly at the Town Health Department (860) 355-0166.