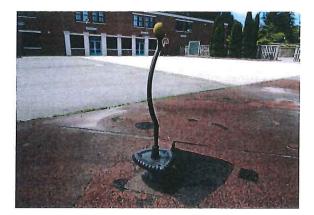

#### 2.2 School Playground

Dr. Melendez recommended to the committee that the school playground be replaced. He cited the most recent playground inspection report (Enclosure 5.1f (1) and the recommendation from the facility study (although still in draft form, the recommendation for replacing the playground has not changed). Mr. Lombardozzi spoke to the inspection report and shared that, although there is no "failing" grade that would force that playground to be shut down, there are numerous problems with the spaces as they currently are and both are well past their expected useful life. The committee discussed next steps, including:

- Mrs. Diotte will update the Board at 9/12/18 regular meeting and poll the Board to determine if there is agreement as to whether or not the playground should be replaced
- Assuming the Board is in agreement to move forward, Dr. Melendez will form a Playground Committee representing various stakeholders to develop a plan for the project.
- Dr. Melendez will contact the State to obtain information regarding reimbursement time estimates.