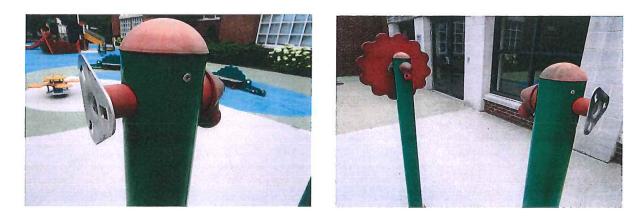

Climbing Wall - Missing hole cover, hole in post - CLASS A HAZARD

Climbing Wall - Insects, bees & birds present - CLASS A HAZARD

Climbing Wall - Eight drawstring entanglements at gaps in wood posts - CLASS A HAZARD