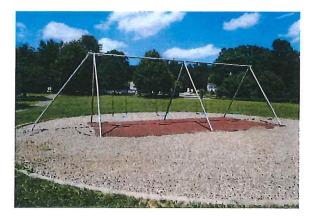

#### 2.2 School Playground

Dr. Melendez recommended to the committee that the school playground be replaced. He cited the most recent playground inspection report (Enclosure 5.1f (1) and the recommendation from the facility study (although still in draft form, the recommendation for replacing the playground has not changed). Mr. Lombardozzi spoke to the inspection report and shared that, although there is no "failing" grade that would force that playground to be shut down, there are numerous problems with the spaces as they currently are and both are well past their expected useful life. The committee discussed next steps, including:

- Mrs. Diotte will update the Board at 9/12/18 regular meeting and poll the Board to determine if there is agreement as to whether or not the playground should be replaced
- Assuming the Board is in agreement to move forward, Dr. Melendez will form a Playground Committee representing various stakeholders to develop a plan for the project.
- Dr. Melendez will contact the State to obtain information regarding reimbursement time estimates.

#### **AREA #1 CONDITION REPORT**

| CEA #1 CONDITION     |                          | Condition                                                                                                                                                       | Hazard<br>Priority    | Recommendation                                                                                        |
|----------------------|--------------------------|-----------------------------------------------------------------------------------------------------------------------------------------------------------------|-----------------------|-------------------------------------------------------------------------------------------------------|
| Spica GXY 8015 (     | (Kompan)                 | Foot stand cracking                                                                                                                                             | Maint.                | Replace                                                                                               |
| Surfacing            | PIP 1¼ - 2½"             | Areas peeling, missing,<br>torn, trip hazard                                                                                                                    | В                     | Replace PIP                                                                                           |
| Use Zone             |                          | Good                                                                                                                                                            |                       |                                                                                                       |
| Structural Stability |                          | Good                                                                                                                                                            |                       |                                                                                                       |
| 11ft. Swing Set (    | (Unknown)                | All chain worn (damaged)<br>Four belt seats worn<br>Eight "S"-Hooks starting to<br>wear<br>Four protruding bolts,<br>drawstring entanglement at<br>top hardware | A<br>A<br>Maint.<br>A | Replace chains<br>Replace four belts<br>Replace with eight<br>clevises<br>Cut bolts down 2" or<br>cap |
| Surfacing            | PIP 2 - 2 ½"<br>EWF 6-8" | Areas peeling<br>Insufficient<br>Fabric exposed, trip hazard                                                                                                    | Maint.<br>A<br>C      | Replace PIP<br>Top off & level<br>Remove or cover                                                     |
| Use Zone             |                          | Inadequate - 3ft. on sides                                                                                                                                      | С                     | Extend to 6 ft.                                                                                       |
| Structural Stability |                          | Four posts bent                                                                                                                                                 | Maint.                | Monitor                                                                                               |
| Gaga Pit             |                          | Not inspected as it is not<br>playground equipment                                                                                                              |                       |                                                                                                       |

Spica GXY 8015 - Surfacing is peeling - MAINTENANCE

11ft. Swing Set (Unknown) - All chains worn - CLASS A HAZARD

11ft. Swing Set - Four belt seats worn - CLASS A HAZARD

11ft. Swing Set - Eight "S" - Hooks starting to wear - MAINTENANCE

11ft. Swing Set - Four protruding bolts, drawstring entanglement at top hardware - CLASS A HA

11ft. Swing Set - Surfacing is peeling - MAINTENANCE

11ft. Swing Set - Fabric is exposed, trip hazard - CLASS C HAZARD

11ft. Swing Set - Use zone is inadequate at 3ft. On sides - CLASS C HAZARD

11ft. Swing Set - Four posts bent - MAINTENANCE