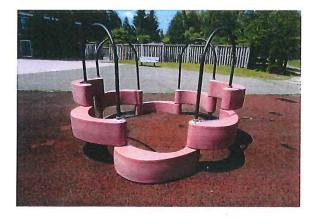

#### 2.2 School Playground

Dr. Melendez recommended to the committee that the school playground be replaced. He cited the most recent playground inspection report (Enclosure 5.1f (1) and the recommendation from the facility study (although still in draft form, the recommendation for replacing the playground has not changed). Mr. Lombardozzi spoke to the inspection report and shared that, although there is no "failing" grade that would force that playground to be shut down, there are numerous problems with the spaces as they currently are and both are well past their expected useful life. The committee discussed next steps, including:

- Mrs. Diotte will update the Board at 9/12/18 regular meeting and poll the Board to determine if there is agreement as to whether or not the playground should be replaced
- Assuming the Board is in agreement to move forward, Dr. Melendez will form a Playground Committee representing various stakeholders to develop a plan for the project.
- Dr. Melendez will contact the State to obtain information regarding reimbursement time estimates.