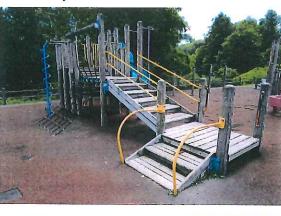

#### SHERMAN ELEMENTARY SCHOOL Area #1

The playground equipment and surface are in poor condition and should be scheduled for replacement.

Manufacturer

Freestanding Equipment Turning Bars (3)

Kompan

Overview

## **Small Composite Structure**

## **AREA #1 CONDITION REPORT**

|                                                                             | Condition                                                     | Hazard<br>Priority | Recommendation                          |
|-----------------------------------------------------------------------------|---------------------------------------------------------------|--------------------|-----------------------------------------|
| Small Composite Structure (Komp                                             |                                                               |                    |                                         |
| Components                                                                  |                                                               |                    |                                         |
| Fire Fighter Tower                                                          | Good                                                          |                    |                                         |
| Curly Climber                                                               | Loose at wood posts                                           | Maint.             | Tighten hardware                        |
|                                                                             | Hardware loose at posts                                       | В                  | Tighten all                             |
| Cargo Net                                                                   | One protruding bolt                                           | А                  | Cut bolt                                |
|                                                                             | One missing cap                                               | Maint.             | Replace cap                             |
|                                                                             | Rope worn                                                     | Maint.             | Monitor                                 |
| Transfer Platform                                                           | Wood worn, splintered                                         | Maint.             | Schedule replacement<br>of unit         |
| Spiral Slide                                                                | Good                                                          |                    |                                         |
| Mountain Climber<br>Slide Pole                                              | One cap missing<br>Good                                       | Maint.             | Replace one post cap                    |
| Steps                                                                       | Worn, splintered, uneven,<br>gaps & loose                     | Maint.             | Schedule replacement                    |
| Decks (3)                                                                   | Worn, splintered & loose in spots                             | Maint.             | Schedule replacement                    |
| Wood Barriers                                                               | Loose                                                         | Maint.             | Tighten all                             |
| Pipe Barrier Rails                                                          | Brackets rusted, one cap<br>cracked                           | Maint.             | Sand, paint & replace<br>cap            |
| Wood Posts                                                                  | One cap/plug missing<br>One post splintered at top of         | Maint.<br>Maint.   | Replace one cap<br>Sand edges           |
| Surfacing PIP 1 <sup>3</sup> / <sub>4</sub> - 2 <sup>1</sup> / <sub>2</sub> | Shrinkage, missing & torn                                     | В                  | Replace PIP throughout                  |
|                                                                             | Gaps, grass growing                                           | Maint              | Remove grass, fill in<br>gaps           |
| Use Zone                                                                    | Good                                                          |                    |                                         |
| Structural Stability                                                        | Decks & post loose in spots<br>Bees, insects & bird<br>damage | Maint.<br>A        | Tighten all hardware<br>Treat & monitor |
| Freestanding Equipment<br>Turning Bars (3) (Kompan)                         | Two turning bars loose                                        | Maint.             | Tighten two bars                        |
| Surfacing PIP 2½"                                                           | Shrinkage, torn & missing<br>pieces                           | С                  | Replace surfacing throughout            |
| Use Zone                                                                    | Good                                                          |                    |                                         |
| Structural Stability                                                        | Good                                                          |                    |                                         |