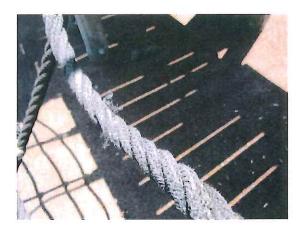

Hazard and Maintenance Pictures Area #1

Small Composite Structure (Kompan) Curly Climber - Loose at wood posts - MAINTENANCE

Cargo Net - One protruding bolt - CLASS B HAZARD

Cargo Net - One missing cap - MAINTENANCE

Cargo Net - Rope worn - MAINTENANCE

Transfer platform - Wood worn and splintered - MAINTENANCE

Mountain Climber - One cap missing - MAINTENANCE

Steps - Worn, splintered, uneven, gaps & loose - MAINTENANCE