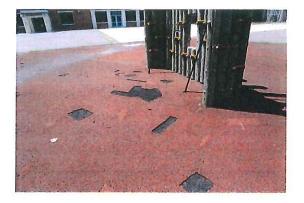

Surfacing - Shrinkage, missing, torn gaps & grass growing - CLASS B HAZARD

Structure - Bees, insects & bird damage - CLASS A HAZARD

Freestanding Equipment Turning Bars - Two bars loose - MAINTENANCE

Surfacing - Shrinkage, torn & missing pieces - CLASS C HAZARD

Climbing Wall - Missing hole cover, hole in post - CLASS A HAZARD

Climbing Wall - Insects, bees & birds present - CLASS A HAZARD

Climbing Wall - Eight drawstring entanglements at gaps in wood posts - CLASS A HAZARD

Climbing Wall - Screws exposed - CLASS C HAZARD

Climbing Wall - One bolt missing - MAINTENANCE

Surfacing - Areas missing, torn & sloped - CLASS B HAZARD

Structural Stability - Loose at Rope Bar posts - MAINTENANCE