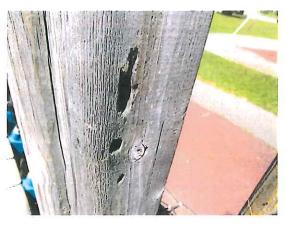

### AREA #2 CONDITION REPORT

|                                              |              | Condition                                                                                                                                                                      | Hazard<br>Priority                        | Recommendation                             |
|----------------------------------------------|--------------|--------------------------------------------------------------------------------------------------------------------------------------------------------------------------------|-------------------------------------------|--------------------------------------------|
| Freestanding Equipme<br>Multi Spring Seesaw( |              | Wood worn & splintered                                                                                                                                                         | С                                         | Schedule replacement                       |
| Surfacing                                    | PIP 1¾ - 2½" | Poor                                                                                                                                                                           | Maint.                                    | Schedule replacement                       |
| Use Zone                                     |              | Good                                                                                                                                                                           |                                           |                                            |
| Structural Stability                         |              | Good                                                                                                                                                                           |                                           |                                            |
| Play Tables (7) (                            | (Kompan)     | Paint is peeling                                                                                                                                                               | Maint.                                    | Sand & paint                               |
| Surfacing                                    |              | N/A                                                                                                                                                                            |                                           |                                            |
| Use Zone                                     |              | N/A                                                                                                                                                                            |                                           |                                            |
| Structural Stability                         |              | Good                                                                                                                                                                           |                                           |                                            |
| Pirate Ship (                                | (Kompan)     | Missing (2) components on<br>flag post                                                                                                                                         | Maint.                                    |                                            |
|                                              |              | Crawl thru pad wearing<br>Crack in crawl thru<br>Exposed rope worn<br>Hand hold missing on Cable<br>Wood worn, cracked &<br>splintered<br>One cracked cap and insect<br>damage | Maint.<br>Maint.<br>Maint.<br>C<br>Maint. |                                            |
| Surfacing                                    | PIP 2½ - 2¾" | Shrinkage around structure                                                                                                                                                     | Maint.                                    |                                            |
| Use Zone                                     |              | Good                                                                                                                                                                           |                                           |                                            |
| Structural Stability                         |              | Insect damage                                                                                                                                                                  | Maint.                                    |                                            |
| Dragon Springer (2)(                         | (Kompan)     | Wood splitting<br>Crack in platform                                                                                                                                            | Maint.<br>Maint.                          | Repair/sand & paint<br>Repair/sand & paint |
| Surfacing                                    | PIP 2¼ - 2½" | Worn & lumpy                                                                                                                                                                   | Maint.                                    | Schedule replacement                       |
| Use Zone                                     |              | Good                                                                                                                                                                           |                                           |                                            |
| Structural Stability                         |              | Good                                                                                                                                                                           |                                           |                                            |

#### **AREA #2 CONDITION REPORT**

|                      |             | Condition                             | Hazard<br>Priority | Recommendation                             |
|----------------------|-------------|---------------------------------------|--------------------|--------------------------------------------|
| Crocodile Climbers   | (2)(Kompan) | Wood cracked & splintered             | с                  | Replace                                    |
| Surfacing            | PIP 2½"     | Lumpy & wavy                          | С                  | Schedule replacement                       |
| Use Zone             |             | Good                                  |                    |                                            |
| Structural Stability |             | Good                                  |                    |                                            |
| See Saw              | (Kompan)    | Wood is cracking<br>Handholds loose   | Maint.<br>C        | Monitor<br>Monitor/Schedule<br>replacement |
|                      |             | Two caps missing                      | Maint.             | Replace two caps                           |
| Surfacing            | PIP 2¾ - 3" | Cracked around springs                | Maint.             | Monitor/Schedule<br>replacement            |
| Use Zone             |             | Good                                  |                    |                                            |
| Structural Stability |             | Good                                  |                    |                                            |
| Garden Benches (2)   | (Kompan)    | Paint is peeling                      | Maint.             | Sand & paint                               |
| Surfacing            |             | N/A                                   |                    |                                            |
| Use Zone             |             | N/A                                   |                    |                                            |
| Structural Stability |             | Good                                  |                    |                                            |
| Mighty Musketeer     | (Kompan)    | Wood splintered & paint is<br>peeling | Maint.             | Sand & paint                               |
| Surfacing            | PIP 3"      | Shrinkage                             | Maint.             | Monitor                                    |
| Use Zone             |             | Inadequate at 4ft. to<br>Labyrinth    | В                  | Extend to 6ft.                             |
| Structural Stability |             | Loose                                 | Maint.             | Monitor                                    |