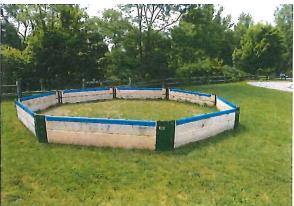

#### 2.2 School Playground

Dr. Melendez recommended to the committee that the school playground be replaced. He cited the most recent playground inspection report (Enclosure 5.1f (1) and the recommendation from the facility study (although still in draft form, the recommendation for replacing the playground has not changed). Mr. Lombardozzi spoke to the inspection report and shared that, although there is no "failing" grade that would force that playground to be shut down, there are numerous problems with the spaces as they currently are and both are well past their expected useful life. The committee discussed next steps, including:

- Mrs. Diotte will update the Board at 9/12/18 regular meeting and poll the Board to determine if there is agreement as to whether or not the playground should be replaced
- Assuming the Board is in agreement to move forward, Dr. Melendez will form a Playground Committee representing various stakeholders to develop a plan for the project.
- Dr. Melendez will contact the State to obtain information regarding reimbursement time estimates.