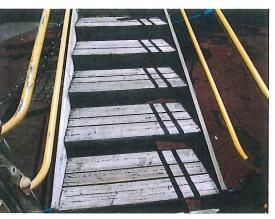

Cargo Net - Rope worn - MAINTENANCE

Transfer platform - Wood worn and splintered - MAINTENANCE

Mountain Climber - One cap missing - MAINTENANCE

Steps - Worn, splintered, uneven, gaps & loose - MAINTENANCE