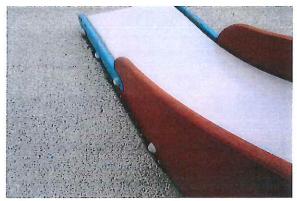

Decks (3) - Worn, splintered & loose in spots - MAINTENANCE

#### Wood Barriers - Loose - MAINTENANCE

Pipe Barrier Rails - Brackets rusted & one cap cracked - MAINTENANCE

Wood Posts - One cap/plug missing - MAINTENANCE Wood Posts - One post splintered at top of Curly Climber - MAINTENANCE