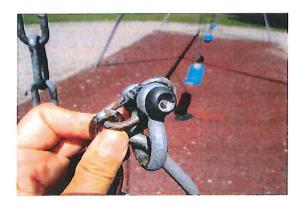

Spica GXY 8015 - Surfacing is peeling - MAINTENANCE

11ft. Swing Set (Unknown) - All chains worn - CLASS A HAZARD

11ft. Swing Set - Four belt seats worn - CLASS A HAZARD

11ft. Swing Set - Eight "S" - Hooks starting to wear - MAINTENANCE

11ft. Swing Set - Four protruding bolts, drawstring entanglement at top hardware - CLASS A HA

11ft. Swing Set - Surfacing is peeling - MAINTENANCE

11ft. Swing Set - Fabric is exposed, trip hazard - CLASS C HAZARD