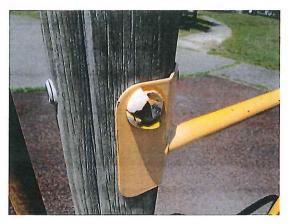

Climbing Wall - Missing hole cover, hole in post - CLASS A HAZARD

Climbing Wall - Insects, bees & birds present - CLASS A HAZARD

Climbing Wall - Eight drawstring entanglements at gaps in wood posts - CLASS A HAZARD