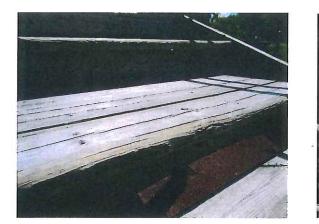

Decks (3) - Worn, splintered & loose in spots - MAINTENANCE

#### Wood Barriers - Loose - MAINTENANCE

Pipe Barrier Rails - Brackets rusted & one cap cracked - MAINTENANCE

Wood Posts - One cap/plug missing - MAINTENANCE Wood Posts - One post splintered at top of Curly Climber - MAINTENANCE