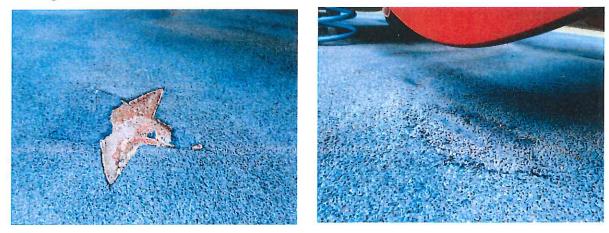

Surfacing - Shrinkage, missing, torn gaps & grass growing - CLASS B HAZARD

Structure - Bees, insects & bird damage - CLASS A HAZARD

Freestanding Equipment Turning Bars - Two bars loose - MAINTENANCE

Surfacing - Shrinkage, torn & missing pieces - CLASS C HAZARD