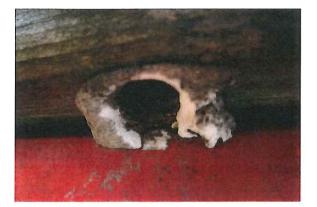

Surfacing - Shrinkage, missing, torn gaps & grass growing - CLASS B HAZARD

Structure - Bees, insects & bird damage - CLASS A HAZARD

Freestanding Equipment Turning Bars - Two bars loose - MAINTENANCE

Surfacing - Shrinkage, torn & missing pieces - CLASS C HAZARD

Climbing Wall - Missing hole cover, hole in post - CLASS A HAZARD

Climbing Wall - Insects, bees & birds present - CLASS A HAZARD

Climbing Wall - Eight drawstring entanglements at gaps in wood posts - CLASS A HAZARD