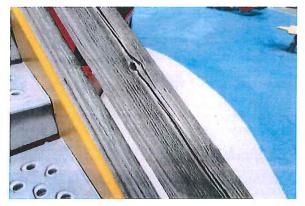

Cargo Net - Rope worn - MAINTENANCE

Transfer platform - Wood worn and splintered - MAINTENANCE

Mountain Climber - One cap missing - MAINTENANCE

Steps - Worn, splintered, uneven, gaps & loose - MAINTENANCE

Decks (3) - Worn, splintered & loose in spots - MAINTENANCE