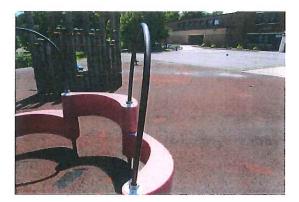

#### 2.2 School Playground

Dr. Melendez recommended to the committee that the school playground be replaced. He cited the most recent playground inspection report (Enclosure 5.1f (1) and the recommendation from the facility study (although still in draft form, the recommendation for replacing the playground has not changed). Mr. Lombardozzi spoke to the inspection report and shared that, although there is no "failing" grade that would force that playground to be shut down, there are numerous problems with the spaces as they currently are and both are well past their expected useful life. The committee discussed next steps, including:

Hazard and Maintenance Pictures Area #1

Small Composite Structure (Kompan) Curly Climber - Loose at wood posts - MAINTENANCE

Cargo Net - One protruding bolt - CLASS B HAZARD

Cargo Net - One missing cap - MAINTENANCE

Surfacing - Shrinkage, missing, torn gaps & grass growing - CLASS B HAZARD

Structure - Bees, insects & bird damage - CLASS A HAZARD

Freestanding Equipment Turning Bars - Two bars loose - MAINTENANCE

Surfacing - Shrinkage, torn & missing pieces - CLASS C HAZARD