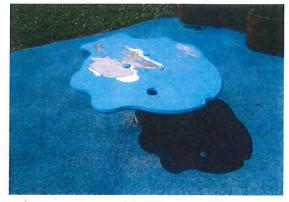

#### 2.2 School Playground

Dr. Melendez recommended to the committee that the school playground be replaced. He cited the most recent playground inspection report (Enclosure 5.1f (1) and the recommendation from the facility study (although still in draft form, the recommendation for replacing the playground has not changed). Mr. Lombardozzi spoke to the inspection report and shared that, although there is no "failing" grade that would force that playground to be shut down, there are numerous problems with the spaces as they currently are and both are well past their expected useful life. The committee discussed next steps, including:

- Mrs. Diotte will update the Board at 9/12/18 regular meeting and poll the Board to determine if there is agreement as to whether or not the playground should be replaced
- Assuming the Board is in agreement to move forward, Dr. Melendez will form a Playground Committee representing various stakeholders to develop a plan for the project.
- Dr. Melendez will contact the State to obtain information regarding reimbursement time estimates.