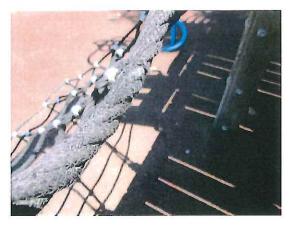

Surfacing - Shrinkage, missing, torn gaps & grass growing - CLASS B HAZARD

Structure - Bees, insects & bird damage - CLASS A HAZARD

Freestanding Equipment Turning Bars - Two bars loose - MAINTENANCE

Surfacing - Shrinkage, torn & missing pieces - CLASS C HAZARD

Climbing Wall - Missing hole cover, hole in post - CLASS A HAZARD

Climbing Wall - Insects, bees & birds present - CLASS A HAZARD

Climbing Wall - Eight drawstring entanglements at gaps in wood posts - CLASS A HAZARD