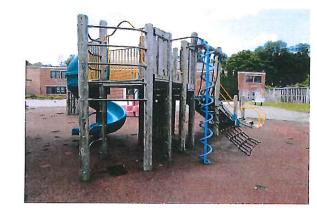

#### SHERMAN ELEMENTARY SCHOOL Area #1

The playground equipment and surface are in poor condition and should be scheduled for replacement.

Manufacturer

Freestanding Equipment Turning Bars (3)

Kompan

Overview

## **Small Composite Structure**

## **Climbing Wall**

Kompan

Playshell Climber - Kompan

Argo GXY 8019 - Kompan

Spica GXY 8015-Kompan

11ft Swing Set (2 Bays - 4 Belt Seats)

GAGA Pit

Unknown

## **AREA #1 CONDITION REPORT**

|                                                                             | Condition                                                     | Hazard<br>Priority | Recommendation                          |
|-----------------------------------------------------------------------------|---------------------------------------------------------------|--------------------|-----------------------------------------|
| Small Composite Structure (Komp                                             |                                                               |                    |                                         |
| Components                                                                  |                                                               |                    |                                         |
| Fire Fighter Tower                                                          | Good                                                          |                    |                                         |
| Curly Climber                                                               | Loose at wood posts                                           | Maint.             | Tighten hardware                        |
|                                                                             | Hardware loose at posts                                       | В                  | Tighten all                             |
| Cargo Net                                                                   | One protruding bolt                                           | А                  | Cut bolt                                |
|                                                                             | One missing cap                                               | Maint.             | Replace cap                             |
|                                                                             | Rope worn                                                     | Maint.             | Monitor                                 |
| Transfer Platform                                                           | Wood worn, splintered                                         | Maint.             | Schedule replacement<br>of unit         |
| Spiral Slide                                                                | Good                                                          |                    |                                         |
| Mountain Climber<br>Slide Pole                                              | One cap missing<br>Good                                       | Maint.             | Replace one post cap                    |
| Steps                                                                       | Worn, splintered, uneven,<br>gaps & loose                     | Maint.             | Schedule replacement                    |
| Decks (3)                                                                   | Worn, splintered & loose in spots                             | Maint.             | Schedule replacement                    |
| Wood Barriers                                                               | Loose                                                         | Maint.             | Tighten all                             |
| Pipe Barrier Rails                                                          | Brackets rusted, one cap<br>cracked                           | Maint.             | Sand, paint & replace<br>cap            |
| Wood Posts                                                                  | One cap/plug missing<br>One post splintered at top of         | Maint.<br>Maint.   | Replace one cap<br>Sand edges           |
| Surfacing PIP 1 <sup>3</sup> / <sub>4</sub> - 2 <sup>1</sup> / <sub>2</sub> | Shrinkage, missing & torn                                     | В                  | Replace PIP throughout                  |
|                                                                             | Gaps, grass growing                                           | Maint              | Remove grass, fill in<br>gaps           |
| Use Zone                                                                    | Good                                                          |                    |                                         |
| Structural Stability                                                        | Decks & post loose in spots<br>Bees, insects & bird<br>damage | Maint.<br>A        | Tighten all hardware<br>Treat & monitor |
| Freestanding Equipment<br>Turning Bars (3) (Kompan)                         | Two turning bars loose                                        | Maint.             | Tighten two bars                        |
| Surfacing PIP 2½"                                                           | Shrinkage, torn & missing<br>pieces                           | С                  | Replace surfacing throughout            |
| Use Zone                                                                    | Good                                                          |                    |                                         |
| Structural Stability                                                        | Good                                                          |                    |                                         |

#### **AREA #1 CONDITION REPORT**

|                      |              | Condition                                              | Hazard<br>Priority | Recommendation                                         |
|----------------------|--------------|--------------------------------------------------------|--------------------|--------------------------------------------------------|
| Climbing Wall        | (Kompan)     | Missing hole cover                                     | A                  | Replace cover/fill hole<br>to keep out bees &<br>birds |
|                      |              | Insects (bees) & bird<br>present                       | А                  | Check w/ exterminator<br>for internal damage           |
|                      |              | Hole in post                                           | А                  | Cover to keep out bees                                 |
|                      |              | Eight drawstring<br>entanglement gaps in wood<br>posts | A                  | Consult Manufacturer,<br>close gaps                    |
|                      |              | Screws exposed                                         | С                  | Remove screws                                          |
|                      |              | One bolt missing                                       | Maint.             | Replace one bolt                                       |
| Surfacing            | PIP 1¾ - 2½" | Areas missing, torn & sloped                           | В                  | Replace PIP throughout                                 |
| Use Zone             |              | Good                                                   |                    |                                                        |
| Structural Stability |              | Loose at Rope Bar posts                                | Maint.             | Tighten                                                |
| Playshell Climber    | (Kompan)     | One bar bent                                           | Maint.             | Monitor                                                |
| Surfacing            | PIP 1¾ - 2½" | Torn, missing & peeling                                | В                  | Replace PIP                                            |
| Use Zone             |              | Good                                                   |                    |                                                        |
| Structural Stability |              | One post/handle bent                                   | Maint.             | Monitor                                                |
| Argo GXY 8019        | (Kompan)     | Good                                                   |                    |                                                        |
| Surfacing            | PIP 2¾"      | Areas peeling, missing,<br>torn, trip hazard           | В                  | Replace PIP                                            |
| Use Zone             |              | Good                                                   |                    |                                                        |
| Structural Stability |              | Good                                                   |                    |                                                        |