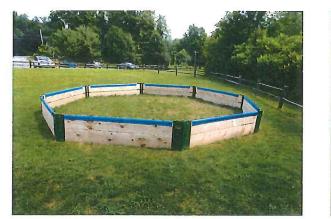

#### 2.2 School Playground

Dr. Melendez recommended to the committee that the school playground be replaced. He cited the most recent playground inspection report (Enclosure 5.1f (1) and the recommendation from the facility study (although still in draft form, the recommendation for replacing the playground has not changed). Mr. Lombardozzi spoke to the inspection report and shared that, although there is no "failing" grade that would force that playground to be shut down, there are numerous problems with the spaces as they currently are and both are well past their expected useful life. The committee discussed next steps, including:

- Mrs. Diotte will update the Board at 9/12/18 regular meeting and poll the Board to determine if there is agreement as to whether or not the playground should be replaced
- Assuming the Board is in agreement to move forward, Dr. Melendez will form a Playground Committee representing various stakeholders to develop a plan for the project.
- Dr. Melendez will contact the State to obtain information regarding reimbursement time estimates.