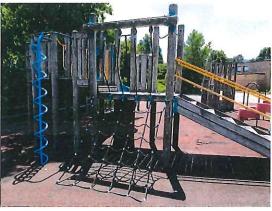

#### 2.2 School Playground

Dr. Melendez recommended to the committee that the school playground be replaced. He cited the most recent playground inspection report (Enclosure 5.1f (1) and the recommendation from the facility study (although still in draft form, the recommendation for replacing the playground has not changed). Mr. Lombardozzi spoke to the inspection report and shared that, although there is no "failing" grade that would force that playground to be shut down, there are numerous problems with the spaces as they currently are and both are well past their expected useful life. The committee discussed next steps, including:

#### SHERMAN ELEMENTARY SCHOOL Area #1

The playground equipment and surface are in poor condition and should be scheduled for replacement.

Manufacturer

Freestanding Equipment Turning Bars (3)

Kompan

Overview

# SHERMAN ELEMENTARY SCHOOL Area #2

This playground is in poor condition. The wood equipment has continued to deteriorate and should be removed. There are use zone hazards that should be corrected when new equipment is installed.