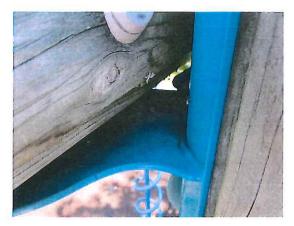

### AREA #2 CONDITION REPORT

|                                              |              | Condition                                                                                                                                                                      | Hazard<br>Priority                        | Recommendation                             |
|----------------------------------------------|--------------|--------------------------------------------------------------------------------------------------------------------------------------------------------------------------------|-------------------------------------------|--------------------------------------------|
| Freestanding Equipme<br>Multi Spring Seesaw( |              | Wood worn & splintered                                                                                                                                                         | С                                         | Schedule replacement                       |
| Surfacing                                    | PIP 1¾ - 2½" | Poor                                                                                                                                                                           | Maint.                                    | Schedule replacement                       |
| Use Zone                                     |              | Good                                                                                                                                                                           |                                           |                                            |
| Structural Stability                         |              | Good                                                                                                                                                                           |                                           |                                            |
| Play Tables (7) (                            | (Kompan)     | Paint is peeling                                                                                                                                                               | Maint.                                    | Sand & paint                               |
| Surfacing                                    |              | N/A                                                                                                                                                                            |                                           |                                            |
| Use Zone                                     |              | N/A                                                                                                                                                                            |                                           |                                            |
| Structural Stability                         |              | Good                                                                                                                                                                           |                                           |                                            |
| Pirate Ship (                                | (Kompan)     | Missing (2) components on<br>flag post                                                                                                                                         | Maint.                                    |                                            |
|                                              |              | Crawl thru pad wearing<br>Crack in crawl thru<br>Exposed rope worn<br>Hand hold missing on Cable<br>Wood worn, cracked &<br>splintered<br>One cracked cap and insect<br>damage | Maint.<br>Maint.<br>Maint.<br>C<br>Maint. |                                            |
| Surfacing                                    | PIP 2½ - 2¾" | Shrinkage around structure                                                                                                                                                     | Maint.                                    |                                            |
| Use Zone                                     |              | Good                                                                                                                                                                           |                                           |                                            |
| Structural Stability                         |              | Insect damage                                                                                                                                                                  | Maint.                                    |                                            |
| Dragon Springer (2)(                         | (Kompan)     | Wood splitting<br>Crack in platform                                                                                                                                            | Maint.<br>Maint.                          | Repair/sand & paint<br>Repair/sand & paint |
| Surfacing                                    | PIP 2¼ - 2½" | Worn & lumpy                                                                                                                                                                   | Maint.                                    | Schedule replacement                       |
| Use Zone                                     |              | Good                                                                                                                                                                           |                                           |                                            |
| Structural Stability                         |              | Good                                                                                                                                                                           |                                           |                                            |

#### **AREA #2 CONDITION REPORT**

|                      |             | Condition                             | Hazard<br>Priority | Recommendation                             |
|----------------------|-------------|---------------------------------------|--------------------|--------------------------------------------|
| Crocodile Climbers   | (2)(Kompan) | Wood cracked & splintered             | с                  | Replace                                    |
| Surfacing            | PIP 2½"     | Lumpy & wavy                          | С                  | Schedule replacement                       |
| Use Zone             |             | Good                                  |                    |                                            |
| Structural Stability |             | Good                                  |                    |                                            |
| See Saw              | (Kompan)    | Wood is cracking<br>Handholds loose   | Maint.<br>C        | Monitor<br>Monitor/Schedule<br>replacement |
|                      |             | Two caps missing                      | Maint.             | Replace two caps                           |
| Surfacing            | PIP 2¾ - 3" | Cracked around springs                | Maint.             | Monitor/Schedule<br>replacement            |
| Use Zone             |             | Good                                  |                    |                                            |
| Structural Stability |             | Good                                  |                    |                                            |
| Garden Benches (2)   | (Kompan)    | Paint is peeling                      | Maint.             | Sand & paint                               |
| Surfacing            |             | N/A                                   |                    |                                            |
| Use Zone             |             | N/A                                   |                    |                                            |
| Structural Stability |             | Good                                  |                    |                                            |
| Mighty Musketeer     | (Kompan)    | Wood splintered & paint is<br>peeling | Maint.             | Sand & paint                               |
| Surfacing            | PIP 3"      | Shrinkage                             | Maint.             | Monitor                                    |
| Use Zone             |             | Inadequate at 4ft. to<br>Labyrinth    | В                  | Extend to 6ft.                             |
| Structural Stability |             | Loose                                 | Maint.             | Monitor                                    |