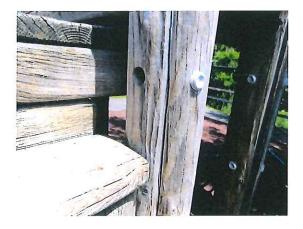

#### Wood Barriers - Loose - MAINTENANCE

Pipe Barrier Rails - Brackets rusted & one cap cracked - MAINTENANCE

Wood Posts - One cap/plug missing - MAINTENANCE Wood Posts - One post splintered at top of Curly Climber - MAINTENANCE