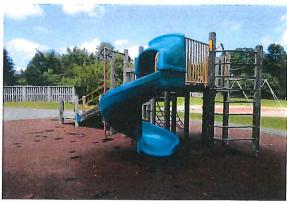

#### SHERMAN ELEMENTARY SCHOOL Area #1

The playground equipment and surface are in poor condition and should be scheduled for replacement.

Manufacturer

Freestanding Equipment Turning Bars (3)

Kompan

Overview

## **Small Composite Structure**

## **AREA #1 CONDITION REPORT**

|                                                                             | Condition                                                     | Hazard<br>Priority | Recommendation                          |
|-----------------------------------------------------------------------------|---------------------------------------------------------------|--------------------|-----------------------------------------|
| Small Composite Structure (Komp                                             |                                                               |                    |                                         |
| Components                                                                  |                                                               |                    |                                         |
| Fire Fighter Tower                                                          | Good                                                          |                    |                                         |
| Curly Climber                                                               | Loose at wood posts                                           | Maint.             | Tighten hardware                        |
|                                                                             | Hardware loose at posts                                       | В                  | Tighten all                             |
| Cargo Net                                                                   | One protruding bolt                                           | А                  | Cut bolt                                |
|                                                                             | One missing cap                                               | Maint.             | Replace cap                             |
|                                                                             | Rope worn                                                     | Maint.             | Monitor                                 |
| Transfer Platform                                                           | Wood worn, splintered                                         | Maint.             | Schedule replacement<br>of unit         |
| Spiral Slide                                                                | Good                                                          |                    |                                         |
| Mountain Climber<br>Slide Pole                                              | One cap missing<br>Good                                       | Maint.             | Replace one post cap                    |
| Steps                                                                       | Worn, splintered, uneven,<br>gaps & loose                     | Maint.             | Schedule replacement                    |
| Decks (3)                                                                   | Worn, splintered & loose in spots                             | Maint.             | Schedule replacement                    |
| Wood Barriers                                                               | Loose                                                         | Maint.             | Tighten all                             |
| Pipe Barrier Rails                                                          | Brackets rusted, one cap<br>cracked                           | Maint.             | Sand, paint & replace<br>cap            |
| Wood Posts                                                                  | One cap/plug missing<br>One post splintered at top of         | Maint.<br>Maint.   | Replace one cap<br>Sand edges           |
| Surfacing PIP 1 <sup>3</sup> / <sub>4</sub> - 2 <sup>1</sup> / <sub>2</sub> | Shrinkage, missing & torn                                     | В                  | Replace PIP throughout                  |
|                                                                             | Gaps, grass growing                                           | Maint              | Remove grass, fill in<br>gaps           |
| Use Zone                                                                    | Good                                                          |                    |                                         |
| Structural Stability                                                        | Decks & post loose in spots<br>Bees, insects & bird<br>damage | Maint.<br>A        | Tighten all hardware<br>Treat & monitor |
| Freestanding Equipment<br>Turning Bars (3) (Kompan)                         | Two turning bars loose                                        | Maint.             | Tighten two bars                        |
| Surfacing PIP 2½"                                                           | Shrinkage, torn & missing<br>pieces                           | С                  | Replace surfacing throughout            |
| Use Zone                                                                    | Good                                                          |                    |                                         |
| Structural Stability                                                        | Good                                                          |                    |                                         |