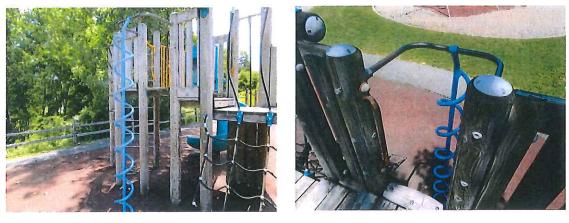

Hazard and Maintenance Pictures Area #1

Small Composite Structure (Kompan) Curly Climber - Loose at wood posts - MAINTENANCE

Cargo Net - One protruding bolt - CLASS B HAZARD

Cargo Net - One missing cap - MAINTENANCE

Cargo Net - Rope worn - MAINTENANCE

Transfer platform - Wood worn and splintered - MAINTENANCE

Mountain Climber - One cap missing - MAINTENANCE

Steps - Worn, splintered, uneven, gaps & loose - MAINTENANCE

Decks (3) - Worn, splintered & loose in spots - MAINTENANCE

#### Wood Barriers - Loose - MAINTENANCE

Pipe Barrier Rails - Brackets rusted & one cap cracked - MAINTENANCE

Wood Posts - One cap/plug missing - MAINTENANCE Wood Posts - One post splintered at top of Curly Climber - MAINTENANCE

Surfacing - Shrinkage, missing, torn gaps & grass growing - CLASS B HAZARD

Structure - Bees, insects & bird damage - CLASS A HAZARD

Freestanding Equipment Turning Bars - Two bars loose - MAINTENANCE

Surfacing - Shrinkage, torn & missing pieces - CLASS C HAZARD

Climbing Wall - Missing hole cover, hole in post - CLASS A HAZARD

Climbing Wall - Insects, bees & birds present - CLASS A HAZARD

Climbing Wall - Eight drawstring entanglements at gaps in wood posts - CLASS A HAZARD

Climbing Wall - Screws exposed - CLASS C HAZARD

Climbing Wall - One bolt missing - MAINTENANCE

Surfacing - Areas missing, torn & sloped - CLASS B HAZARD

Structural Stability - Loose at Rope Bar posts - MAINTENANCE