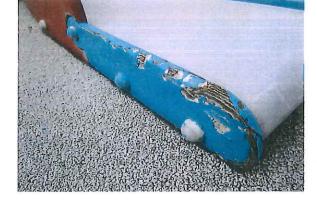

Hazard and Maintenance Pictures Area #1

Small Composite Structure (Kompan) Curly Climber - Loose at wood posts - MAINTENANCE

Cargo Net - One protruding bolt - CLASS B HAZARD

Cargo Net - One missing cap - MAINTENANCE

Surfacing - Shrinkage, missing, torn gaps & grass growing - CLASS B HAZARD

Structure - Bees, insects & bird damage - CLASS A HAZARD

Freestanding Equipment Turning Bars - Two bars loose - MAINTENANCE

Surfacing - Shrinkage, torn & missing pieces - CLASS C HAZARD

Climbing Wall - Missing hole cover, hole in post - CLASS A HAZARD

Climbing Wall - Insects, bees & birds present - CLASS A HAZARD

Climbing Wall - Eight drawstring entanglements at gaps in wood posts - CLASS A HAZARD