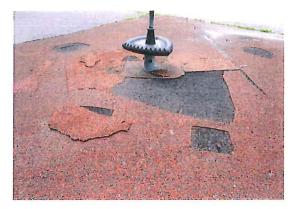

Surfacing - Shrinkage, missing, torn gaps & grass growing - CLASS B HAZARD

Structure - Bees, insects & bird damage - CLASS A HAZARD

Freestanding Equipment Turning Bars - Two bars loose - MAINTENANCE

Surfacing - Shrinkage, torn & missing pieces - CLASS C HAZARD

Climbing Wall - Screws exposed - CLASS C HAZARD

Climbing Wall - One bolt missing - MAINTENANCE

Surfacing - Areas missing, torn & sloped - CLASS B HAZARD

Structural Stability - Loose at Rope Bar posts - MAINTENANCE