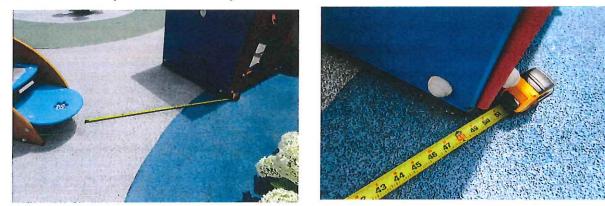

#### SURFACING

**DEPTH:** The surfacing under and around the playground equipment can be a major factor in determining the injury causing potential of a fall. A fall onto a shock-absorbing surface is less likely to cause a serious injury than a fall onto a hard compacted surface. Inadequate surfacing material is usually a CLASS A HAZARD depending on the surfacing material.

The depth of surfacing material is checked by digging down to the sub base in heavy wear and low wear areas.

**USE ZONE:** The surface under and around a piece of equipment onto which a child falling from or exiting from the equipment would be expected to land. These areas are also designated for unrestricted circulation around the equipment.

Use Zone is checked on all equipment by measurements in accordance with CPSC guidelines.