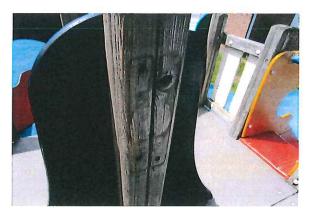

Surfacing - Shrinkage, missing, torn gaps & grass growing - CLASS B HAZARD

Structure - Bees, insects & bird damage - CLASS A HAZARD

Freestanding Equipment Turning Bars - Two bars loose - MAINTENANCE

Surfacing - Shrinkage, torn & missing pieces - CLASS C HAZARD

Climbing Wall - Missing hole cover, hole in post - CLASS A HAZARD

Climbing Wall - Insects, bees & birds present - CLASS A HAZARD

Climbing Wall - Eight drawstring entanglements at gaps in wood posts - CLASS A HAZARD