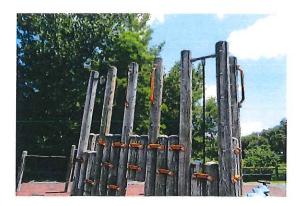

## **Small Composite Structure**

## **Climbing Wall**

Kompan

Playshell Climber - Kompan

Argo GXY 8019 - Kompan

Spica GXY 8015-Kompan

11ft Swing Set (2 Bays - 4 Belt Seats)

GAGA Pit

Unknown

## **AREA #1 CONDITION REPORT**

|                                                                             | Condition                                                     | Hazard<br>Priority | Recommendation                          |
|-----------------------------------------------------------------------------|---------------------------------------------------------------|--------------------|-----------------------------------------|
| Small Composite Structure (Komp                                             |                                                               |                    |                                         |
| Components                                                                  |                                                               |                    |                                         |
| Fire Fighter Tower                                                          | Good                                                          |                    |                                         |
| Curly Climber                                                               | Loose at wood posts                                           | Maint.             | Tighten hardware                        |
|                                                                             | Hardware loose at posts                                       | В                  | Tighten all                             |
| Cargo Net                                                                   | One protruding bolt                                           | А                  | Cut bolt                                |
|                                                                             | One missing cap                                               | Maint.             | Replace cap                             |
|                                                                             | Rope worn                                                     | Maint.             | Monitor                                 |
| Transfer Platform                                                           | Wood worn, splintered                                         | Maint.             | Schedule replacement<br>of unit         |
| Spiral Slide                                                                | Good                                                          |                    |                                         |
| Mountain Climber<br>Slide Pole                                              | One cap missing<br>Good                                       | Maint.             | Replace one post cap                    |
| Steps                                                                       | Worn, splintered, uneven,<br>gaps & loose                     | Maint.             | Schedule replacement                    |
| Decks (3)                                                                   | Worn, splintered & loose in spots                             | Maint.             | Schedule replacement                    |
| Wood Barriers                                                               | Loose                                                         | Maint.             | Tighten all                             |
| Pipe Barrier Rails                                                          | Brackets rusted, one cap<br>cracked                           | Maint.             | Sand, paint & replace<br>cap            |
| Wood Posts                                                                  | One cap/plug missing<br>One post splintered at top of         | Maint.<br>Maint.   | Replace one cap<br>Sand edges           |
| Surfacing PIP 1 <sup>3</sup> / <sub>4</sub> - 2 <sup>1</sup> / <sub>2</sub> | Shrinkage, missing & torn                                     | В                  | Replace PIP throughout                  |
|                                                                             | Gaps, grass growing                                           | Maint              | Remove grass, fill in<br>gaps           |
| Use Zone                                                                    | Good                                                          |                    |                                         |
| Structural Stability                                                        | Decks & post loose in spots<br>Bees, insects & bird<br>damage | Maint.<br>A        | Tighten all hardware<br>Treat & monitor |
| Freestanding Equipment<br>Turning Bars (3) (Kompan)                         | Two turning bars loose                                        | Maint.             | Tighten two bars                        |
| Surfacing PIP 2½"                                                           | Shrinkage, torn & missing<br>pieces                           | С                  | Replace surfacing throughout            |
| Use Zone                                                                    | Good                                                          |                    |                                         |
| Structural Stability                                                        | Good                                                          |                    |                                         |