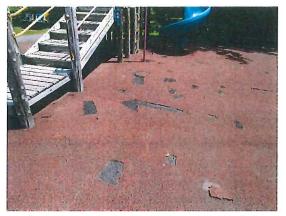

Cargo Net - Rope worn - MAINTENANCE

Transfer platform - Wood worn and splintered - MAINTENANCE

Mountain Climber - One cap missing - MAINTENANCE

Steps - Worn, splintered, uneven, gaps & loose - MAINTENANCE

Decks (3) - Worn, splintered & loose in spots - MAINTENANCE