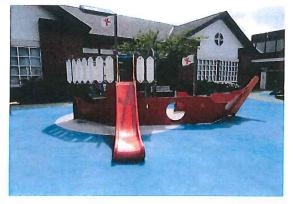

#### 2.2 School Playground

Dr. Melendez recommended to the committee that the school playground be replaced. He cited the most recent playground inspection report (Enclosure 5.1f (1) and the recommendation from the facility study (although still in draft form, the recommendation for replacing the playground has not changed). Mr. Lombardozzi spoke to the inspection report and shared that, although there is no "failing" grade that would force that playground to be shut down, there are numerous problems with the spaces as they currently are and both are well past their expected useful life. The committee discussed next steps, including:

- Mrs. Diotte will update the Board at 9/12/18 regular meeting and poll the Board to determine if there is agreement as to whether or not the playground should be replaced
- Assuming the Board is in agreement to move forward, Dr. Melendez will form a Playground Committee representing various stakeholders to develop a plan for the project.
- Dr. Melendez will contact the State to obtain information regarding reimbursement time estimates.