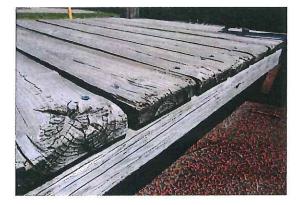

r>playground equipment                                                                                                              |                       |                                                                                                       |

#### Notes:

It is the playground owner's responsibility to maintain the test results for the safety surfacing showing that the depth is appropriate for the fall height of the equipment in the playground.

Hazard and Maintenance Pictures Area #1

Small Composite Structure (Kompan) Curly Climber - Loose at wood posts - MAINTENANCE



Cargo Net - One protruding bolt - CLASS B HAZARD





Cargo Net - One missing cap - MAINTENANCE





Cargo Net - Rope worn - MAINTENANCE





Transfer platform - Wood worn and splintered - MAINTENANCE





Mountain Climber - One cap missing - MAINTENANCE





Steps - Worn, splintered, uneven, gaps & loose - MAINTENANCE









Decks (3) - Worn, splintered & loose in spots - MAINTENANCE





#### Wood Barriers - Loose - MAINTENANCE



Pipe Barrier Rails - Brackets rusted & one cap cracked - MAINTENANCE





Wood Posts - One cap/plug missing - MAINTENANCE Wood Posts - One post splintered at top of Curly Climber - MAINTENANCE





Surfacing - Shrinkage, missing, torn gaps & grass growing - CLASS B HAZARD













Structure - Bees, insects & bird damage - CLASS A HAZARD





Freestanding Equipment Turning Bars - Two bars loose - MAINTENANCE





Surfacing - Shrinkage, torn & missing pieces - CLASS C HAZARD





Climbing Wall - Missing hole cover, hole in post - CLASS A HAZARD



Climbin