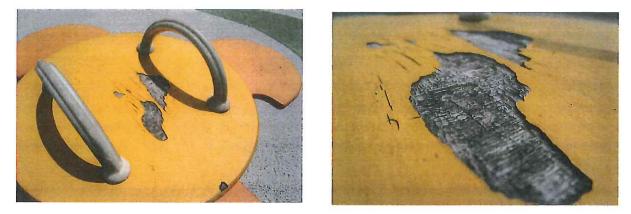

Surfacing - Shrinkage, missing, torn gaps & grass growing - CLASS B HAZARD

Structure - Bees, insects & bird damage - CLASS A HAZARD

Freestanding Equipment Turning Bars - Two bars loose - MAINTENANCE

Surfacing - Shrinkage, torn & missing pieces - CLASS C HAZARD

Climbing Wall - Missing hole cover, hole in post - CLASS A HAZARD

Climbing Wall - Insects, bees & birds present - CLASS A HAZARD

Climbing Wall - Eight drawstring entanglements at gaps in wood posts - CLASS A HAZARD