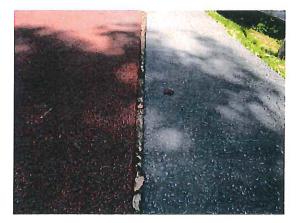

Surfacing - Shrinkage, missing, torn gaps & grass growing - CLASS B HAZARD

Structure - Bees, insects & bird damage - CLASS A HAZARD

Freestanding Equipment Turning Bars - Two bars loose - MAINTENANCE

Surfacing - Shrinkage, torn & missing pieces - CLASS C HAZARD