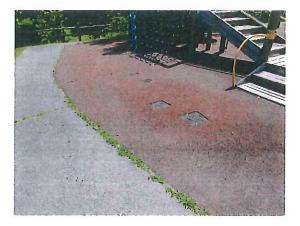

Hazard and Maintenance Pictures Area #1

Small Composite Structure (Kompan) Curly Climber - Loose at wood posts - MAINTENANCE

Cargo Net - One protruding bolt - CLASS B HAZARD

Cargo Net - One missing cap - MAINTENANCE

Surfacing - Shrinkage, missing, torn gaps & grass growing - CLASS B HAZARD

Structure - Bees, insects & bird damage - CLASS A HAZARD

Freestanding Equipment Turning Bars - Two bars loose - MAINTENANCE

Surfacing - Shrinkage, torn & missing pieces - CLASS C HAZARD