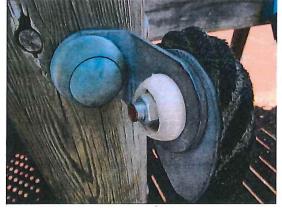

Hazard and Maintenance Pictures Area #1

Small Composite Structure (Kompan) Curly Climber - Loose at wood posts - MAINTENANCE

Cargo Net - One protruding bolt - CLASS B HAZARD

Cargo Net - One missing cap - MAINTENANCE

Surfacing - Shrinkage, missing, torn gaps & grass growing - CLASS B HAZARD

Structure - Bees, insects & bird damage - CLASS A HAZARD

Freestanding Equipment Turning Bars - Two bars loose - MAINTENANCE

Surfacing - Shrinkage, torn & missing pieces - CLASS C HAZARD