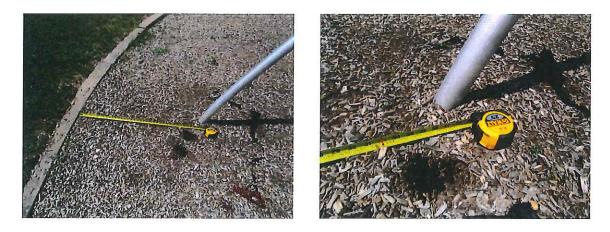

Hazard and Maintenance Pictures Area #1

Small Composite Structure (Kompan) Curly Climber - Loose at wood posts - MAINTENANCE

Cargo Net - One protruding bolt - CLASS B HAZARD

Cargo Net - One missing cap - MAINTENANCE

Cargo Net - Rope worn - MAINTENANCE

Transfer platform - Wood worn and splintered - MAINTENANCE

Mountain Climber - One cap missing - MAINTENANCE

Steps - Worn, splintered, uneven, gaps & loose - MAINTENANCE

Decks (3) - Worn, splintered & loose in spots - MAINTENANCE

#### Wood Barriers - Loose - MAINTENANCE

Pipe Barrier Rails - Brackets rusted & one cap cracked - MAINTENANCE

Wood Posts - One cap/plug missing - MAINTENANCE Wood Posts - One post splintered at top of Curly Climber - MAINTENANCE

Surfacing - Shrinkage, missing, torn gaps & grass growing - CLASS B HAZARD

Structure - Bees, insects & bird damage - CLASS A HAZARD

Freestanding Equipment Turning Bars - Two bars loose - MAINTENANCE

Surfacing - Shrinkage, torn & missing pieces - CLASS C HAZARD