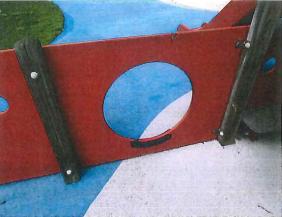

### AREA #2 CONDITION REPORT

|                                              |              | Condition                                                                                                                                                                      | Hazard<br>Priority                        | Recommendation                             |
|----------------------------------------------|--------------|--------------------------------------------------------------------------------------------------------------------------------------------------------------------------------|-------------------------------------------|--------------------------------------------|
| Freestanding Equipme<br>Multi Spring Seesaw( |              | Wood worn & splintered                                                                                                                                                         | С                                         | Schedule replacement                       |
| Surfacing                                    | PIP 1¾ - 2½" | Poor                                                                                                                                                                           | Maint.                                    | Schedule replacement                       |
| Use Zone                                     |              | Good                                                                                                                                                                           |                                           |                                            |
| Structural Stability                         |              | Good                                                                                                                                                                           |                                           |                                            |
| Play Tables (7) (                            | (Kompan)     | Paint is peeling                                                                                                                                                               | Maint.                                    | Sand & paint                               |
| Surfacing                                    |              | N/A                                                                                                                                                                            |                                           |                                            |
| Use Zone                                     |              | N/A                                                                                                                                                                            |                                           |                                            |
| Structural Stability                         |              | Good                                                                                                                                                                           |                                           |                                            |
| Pirate Ship (                                | (Kompan)     | Missing (2) components on<br>flag post                                                                                                                                         | Maint.                                    |                                            |
|                                              |              | Crawl thru pad wearing<br>Crack in crawl thru<br>Exposed rope worn<br>Hand hold missing on Cable<br>Wood worn, cracked &<br>splintered<br>One cracked cap and insect<br>damage | Maint.<br>Maint.<br>Maint.<br>C<br>Maint. |                                            |
| Surfacing                                    | PIP 2½ - 2¾" | Shrinkage around structure                                                                                                                                                     | Maint.                                    |                                            |
| Use Zone                                     |              | Good                                                                                                                                                                           |                                           |                                            |
| Structural Stability                         |              | Insect damage                                                                                                                                                                  | Maint.                                    |                                            |
| Dragon Springer (2)(                         | (Kompan)     | Wood splitting<br>Crack in platform                                                                                                                                            | Maint.<br>Maint.                          | Repair/sand & paint<br>Repair/sand & paint |
| Surfacing                                    | PIP 2¼ - 2½" | Worn & lumpy                                                                                                                                                                   | Maint.                                    | Schedule replacement                       |
| Use Zone                                     |              | Good                                                                                                                                                                           |                                           |                                            |
| Structural Stability                         |              | Good                                                                                                                                                                           |                                           |                                            |

#### **AREA #2 CONDITION REPORT**

|                      |             | Condition                             | Hazard<br>Priority | Recommendation                             |
|----------------------|-------------|---------------------------------------|--------------------|--------------------------------------------|
| Crocodile Climbers   | (2)(Kompan) | Wood cracked & splintered             | с                  | Replace                                    |
| Surfacing            | PIP 2½"     | Lumpy & wavy                          | С                  | Schedule replacement                       |
| Use Zone             |             | Good                                  |                    |                                            |
| Structural Stability |             | Good                                  |                    |                                            |
| See Saw              | (Kompan)    | Wood is cracking<br>Handholds loose   | Maint.<br>C        | Monitor<br>Monitor/Schedule<br>replacement |
|                      |             | Two caps missing                      | Maint.             | Replace two caps                           |
| Surfacing            | PIP 2¾ - 3" | Cracked around springs                | Maint.             | Monitor/Schedule<br>replacement            |
| Use Zone             |             | Good                                  |                    |                                            |
| Structural Stability |             | Good                                  |                    |                                            |
| Garden Benches (2)   | (Kompan)    | Paint is peeling                      | Maint.             | Sand & paint                               |
| Surfacing            |             | N/A                                   |                    |                                            |
| Use Zone             |             | N/A                                   |                    |                                            |
| Structural Stability |             | Good                                  |                    |                                            |
| Mighty Musketeer     | (Kompan)    | Wood splintered & paint is<br>peeling | Maint.             | Sand & paint                               |
| Surfacing            | PIP 3"      | Shrinkage                             | Maint.             | Monitor                                    |
| Use Zone             |             | Inadequate at 4ft. to<br>Labyrinth    | В                  | Extend to 6ft.                             |
| Structural Stability |             | Loose                                 | Maint.             | Monitor                                    |