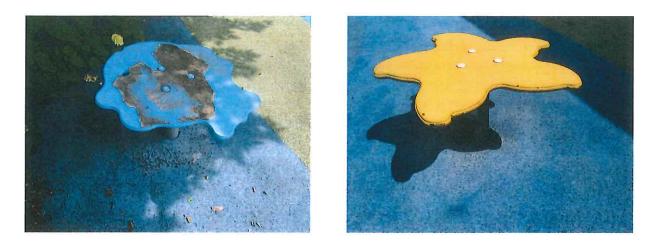

# EQUIPMENT INVENTORY

Freestanding Equipment Multi Spring Seesaw -Kompan

Play Tables (7)

Kompan

**Pirate Ship** 

Kompan

Overview

Dragon Springer (2) Kompan

### AREA #2 CONDITION REPORT

|                                              |              | Condition                                                                                                                                                                      | Hazard<br>Priority                        | Recommendation                             |
|----------------------------------------------|--------------|--------------------------------------------------------------------------------------------------------------------------------------------------------------------------------|-------------------------------------------|--------------------------------------------|
| Freestanding Equipme<br>Multi Spring Seesaw( |              | Wood worn & splintered                                                                                                                                                         | С                                         | Schedule replacement                       |
| Surfacing                                    | PIP 1¾ - 2½" | Poor                                                                                                                                                                           | Maint.                                    | Schedule replacement                       |
| Use Zone                                     |              | Good                                                                                                                                                                           |                                           |                                            |
| Structural Stability                         |              | Good                                                                                                                                                                           |                                           |                                            |
| Play Tables (7) (                            | (Kompan)     | Paint is peeling                                                                                                                                                               | Maint.                                    | Sand & paint                               |
| Surfacing                                    |              | N/A                                                                                                                                                                            |                                           |                                            |
| Use Zone                                     |              | N/A                                                                                                                                                                            |                                           |                                            |
| Structural Stability                         |              | Good                                                                                                                                                                           |                                           |                                            |
| Pirate Ship (                                | (Kompan)     | Missing (2) components on<br>flag post                                                                                                                                         | Maint.                                    |                                            |
|                                              |              | Crawl thru pad wearing<br>Crack in crawl thru<br>Exposed rope worn<br>Hand hold missing on Cable<br>Wood worn, cracked &<br>splintered<br>One cracked cap and insect<br>damage | Maint.<br>Maint.<br>Maint.<br>C<br>Maint. |                                            |
| Surfacing                                    | PIP 2½ - 2¾" | Shrinkage around structure                                                                                                                                                     | Maint.                                    |                                            |
| Use Zone                                     |              | Good                                                                                                                                                                           |                                           |                                            |
| Structural Stability                         |              | Insect damage                                                                                                                                                                  | Maint.                                    |                                            |
| Dragon Springer (2)(                         | (Kompan)     | Wood splitting<br>Crack in platform                                                                                                                                            | Maint.<br>Maint.                          | Repair/sand & paint<br>Repair/sand & paint |
| Surfacing                                    | PIP 2¼ - 2½" | Worn & lumpy                                                                                                                                                                   | Maint.                                    | Schedule replacement                       |
| Use Zone                                     |              | Good                                                                                                                                                                           |                                           |                                            |
| Structural Stability                         |              | Good                                                                                                                                                                           |                                           |                                            |