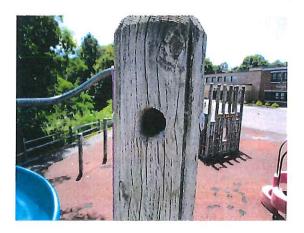

Climbing Wall - Missing hole cover, hole in post - CLASS A HAZARD

Climbing Wall - Insects, bees & birds present - CLASS A HAZARD

Climbing Wall - Eight drawstring entanglements at gaps in wood posts - CLASS A HAZARD