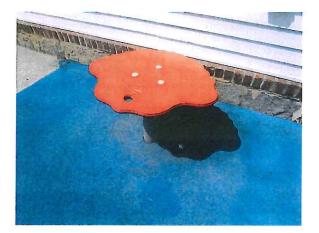

# EQUIPMENT INVENTORY

Freestanding Equipment Multi Spring Seesaw -Kompan

Play Tables (7)

Kompan

**Pirate Ship** 

Kompan

Overview

Dragon Springer (2) Kompan

### AREA #2 CONDITION REPORT

|                                              |              | Condition                                                                                                                                                                      | Hazard<br>Priority                        | Recommendation                             |
|----------------------------------------------|--------------|--------------------------------------------------------------------------------------------------------------------------------------------------------------------------------|-------------------------------------------|--------------------------------------------|
| Freestanding Equipme<br>Multi Spring Seesaw( |              | Wood worn & splintered                                                                                                                                                         | С                                         | Schedule replacement                       |
| Surfacing                                    | PIP 1¾ - 2½" | Poor                                                                                                                                                                           | Maint.                                    | Schedule replacement                       |
| Use Zone                                     |              | Good                                                                                                                                                                           |                                           |                                            |
| Structural Stability                         |              | Good                                                                                                                                                                           |                                           |                                            |
| Play Tables (7) (                            | (Kompan)     | Paint is peeling                                                                                                                                                               | Maint.                                    | Sand & paint                               |
| Surfacing                                    |              | N/A                                                                                                                                                                            |                                           |                                            |
| Use Zone                                     |              | N/A                                                                                                                                                                            |                                           |                                            |
| Structural Stability                         |              | Good                                                                                                                                                                           |                                           |                                            |
| Pirate Ship (                                | (Kompan)     | Missing (2) components on<br>flag post                                                                                                                                         | Maint.                                    |                                            |
|                                              |              | Crawl thru pad wearing<br>Crack in crawl thru<br>Exposed rope worn<br>Hand hold missing on Cable<br>Wood worn, cracked &<br>splintered<br>One cracked cap and insect<br>damage | Maint.<br>Maint.<br>Maint.<br>C<br>Maint. |                                            |
| Surfacing                                    | PIP 2½ - 2¾" | Shrinkage around structure                                                                                                                                                     | Maint.                                    |                                            |
| Use Zone                                     |              | Good                                                                                                                                                                           |                                           |                                            |
| Structural Stability                         |              | Insect damage                                                                                                                                                                  | Maint.                                    |                                            |
| Dragon Springer (2)(                         | (Kompan)     | Wood splitting<br>Crack in platform                                                                                                                                            | Maint.<br>Maint.                          | Repair/sand & paint<br>Repair/sand & paint |
| Surfacing                                    | PIP 2¼ - 2½" | Worn & lumpy                                                                                                                                                                   | Maint.                                    | Schedule replacement                       |
| Use Zone                                     |              | Good                                                                                                                                                                           |                                           |                                            |
| Structural Stability                         |              | Good                                                                                                                                                                           |                                           |                                            |