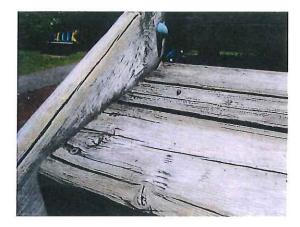

Decks (3) - Worn, splintered & loose in spots - MAINTENANCE

#### Wood Barriers - Loose - MAINTENANCE

Pipe Barrier Rails - Brackets rusted & one cap cracked - MAINTENANCE

Wood Posts - One cap/plug missing - MAINTENANCE Wood Posts - One post splintered at top of Curly Climber - MAINTENANCE