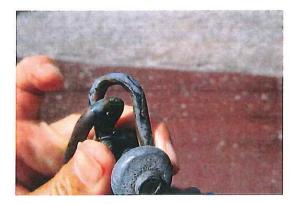

Spica GXY 8015 - Surfacing is peeling - MAINTENANCE

11ft. Swing Set (Unknown) - All chains worn - CLASS A HAZARD

11ft. Swing Set - Four belt seats worn - CLASS A HAZARD

11ft. Swing Set - Eight "S" - Hooks starting to wear - MAINTENANCE

11ft. Swing Set - Four protruding bolts, drawstring entanglement at top hardware - CLASS A HA

11ft. Swing Set - Surfacing is peeling - MAINTENANCE

11ft. Swing Set - Fabric is exposed, trip hazard - CLASS C HAZARD