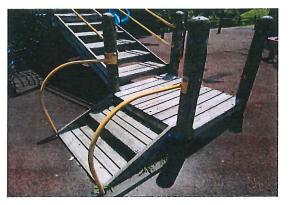

# SHERMAN ELEMENTARY SCHOOL Area #2

This playground is in poor condition. The wood equipment has continued to deteriorate and should be removed. There are use zone hazards that should be corrected when new equipment is installed.