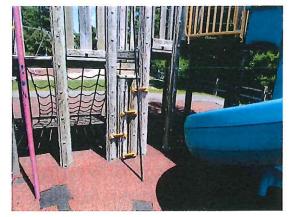

Hazard and Maintenance Pictures Area #1

Small Composite Structure (Kompan) Curly Climber - Loose at wood posts - MAINTENANCE

Cargo Net - One protruding bolt - CLASS B HAZARD

Cargo Net - One missing cap - MAINTENANCE

Cargo Net - Rope worn - MAINTENANCE

Transfer platform - Wood worn and splintered - MAINTENANCE

Mountain Climber - One cap missing - MAINTENANCE

Steps - Worn, splintered, uneven, gaps & loose - MAINTENANCE

Decks (3) - Worn, splintered & loose in spots - MAINTENANCE

#### Wood Barriers - Loose - MAINTENANCE

Pipe Barrier Rails - Brackets rusted & one cap cracked - MAINTENANCE

Wood Posts - One cap/plug missing - MAINTENANCE Wood Posts - One post splintered at top of Curly Climber - MAINTENANCE

Surfacing - Shrinkage, missing, torn gaps & grass growing - CLASS B HAZARD

Structure - Bees, insects & bird damage - CLASS A HAZARD

Freestanding Equipment Turning Bars - Two bars loose - MAINTENANCE

Surfacing - Shrinkage, torn & missing pieces - CLASS C HAZARD

Climbing Wall - Missing hole cover, hole in post - CLASS A HAZARD

Climbing Wall - Insects, bees & birds present - CLASS A HAZARD

Climbing Wall - Eight drawstring entanglements at gaps in wood posts - CLASS A HAZARD

Climbing Wall - Screws exposed - CLASS C HAZARD

Climbing Wall - One bolt missing - MAINTENANCE

Surfacing - Areas missing, torn & sloped - CLASS B HAZARD

Structural Stability - Loose at Rope Bar posts - MAINTENANCE