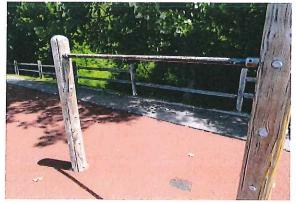

## **AREA #1 CONDITION REPORT**

|                                                                             | Condition                                                     | Hazard<br>Priority | Recommendation                          |
|-----------------------------------------------------------------------------|---------------------------------------------------------------|--------------------|-----------------------------------------|
| Small Composite Structure (Komp                                             |                                                               |                    |                                         |
| Components                                                                  |                                                               |                    |                                         |
| Fire Fighter Tower                                                          | Good                                                          |                    |                                         |
| Curly Climber                                                               | Loose at wood posts                                           | Maint.             | Tighten hardware                        |
|                                                                             | Hardware loose at posts                                       | В                  | Tighten all                             |
| Cargo Net                                                                   | One protruding bolt                                           | А                  | Cut bolt                                |
|                                                                             | One missing cap                                               | Maint.             | Replace cap                             |
|                                                                             | Rope worn                                                     | Maint.             | Monitor                                 |
| Transfer Platform                                                           | Wood worn, splintered                                         | Maint.             | Schedule replacement<br>of unit         |
| Spiral Slide                                                                | Good                                                          |                    |                                         |
| Mountain Climber<br>Slide Pole                                              | One cap missing<br>Good                                       | Maint.             | Replace one post cap                    |
| Steps                                                                       | Worn, splintered, uneven,<br>gaps & loose                     | Maint.             | Schedule replacement                    |
| Decks (3)                                                                   | Worn, splintered & loose in spots                             | Maint.             | Schedule replacement                    |
| Wood Barriers                                                               | Loose                                                         | Maint.             | Tighten all                             |
| Pipe Barrier Rails                                                          | Brackets rusted, one cap<br>cracked                           | Maint.             | Sand, paint & replace<br>cap            |
| Wood Posts                                                                  | One cap/plug missing<br>One post splintered at top of         | Maint.<br>Maint.   | Replace one cap<br>Sand edges           |
| Surfacing PIP 1 <sup>3</sup> / <sub>4</sub> - 2 <sup>1</sup> / <sub>2</sub> | Shrinkage, missing & torn                                     | В                  | Replace PIP throughout                  |
|                                                                             | Gaps, grass growing                                           | Maint              | Remove grass, fill in<br>gaps           |
| Use Zone                                                                    | Good                                                          |                    |                                         |
| Structural Stability                                                        | Decks & post loose in spots<br>Bees, insects & bird<br>damage | Maint.<br>A        | Tighten all hardware<br>Treat & monitor |
| Freestanding Equipment<br>Turning Bars (3) (Kompan)                         | Two turning bars loose                                        | Maint.             | Tighten two bars                        |
| Surfacing PIP 2½"                                                           | Shrinkage, torn & missing<br>pieces                           | С                  | Replace surfacing throughout            |
| Use Zone                                                                    | Good                                                          |                    |                                         |
| Structural Stability                                                        | Good                                                          |                    |                                         |

Surfacing - Shrinkage, missing, torn gaps & grass growing - CLASS B HAZARD

Structure - Bees, insects & bird damage - CLASS A HAZARD

Freestanding Equipment Turning Bars - Two bars loose - MAINTENANCE

Surfacing - Shrinkage, torn & missing pieces - CLASS C HAZARD