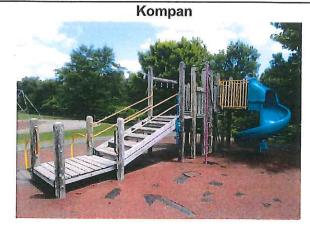

#### SHERMAN ELEMENTARY SCHOOL Area #1

The playground equipment and surface are in poor condition and should be scheduled for replacement.

Manufacturer

Freestanding Equipment Turning Bars (3)

Kompan

Overview

## **Small Composite Structure**

## **Climbing Wall**

Kompan

Playshell Climber - Kompan

Argo GXY 8019 - Kompan

Spica GXY 8015-Kompan

11ft Swing Set (2 Bays - 4 Belt Seats)

GAGA Pit

Unknown

## **AREA #1 CONDITION REPORT**

|                                                                             | Condition                                                     | Hazard<br>Priority | Recommendation                          |
|-----------------------------------------------------------------------------|---------------------------------------------------------------|--------------------|-----------------------------------------|
| Small Composite Structure (Komp                                             |                                                               |                    |                                         |
| Components                                                                  |                                                               |                    |                                         |
| Fire Fighter Tower                                                          | Good                                                          |                    |                                         |
| Curly Climber                                                               | Loose at wood posts                                           | Maint.             | Tighten hardware                        |
|                                                                             | Hardware loose at posts                                       | В                  | Tighten all                             |
| Cargo Net                                                                   | One protruding bolt                                           | А                  | Cut bolt                                |
|                                                                             | One missing cap                                               | Maint.             | Replace cap                             |
|                                                                             | Rope worn                                                     | Maint.             | Monitor                                 |
| Transfer Platform                                                           | Wood worn, splintered                                         | Maint.             | Schedule replacement<br>of unit         |
| Spiral Slide                                                                | Good                                                          |                    |                                         |
| Mountain Climber<br>Slide Pole                                              | One cap missing<br>Good                                       | Maint.             | Replace one post cap                    |
| Steps                                                                       | Worn, splintered, uneven,<br>gaps & loose                     | Maint.             | Schedule replacement                    |
| Decks (3)                                                                   | Worn, splintered & loose in spots                             | Maint.             | Schedule replacement                    |
| Wood Barriers                                                               | Loose                                                         | Maint.             | Tighten all                             |
| Pipe Barrier Rails                                                          | Brackets rusted, one cap<br>cracked                           | Maint.             | Sand, paint & replace<br>cap            |
| Wood Posts                                                                  | One cap/plug missing<br>One post splintered at top of         | Maint.<br>Maint.   | Replace one cap<br>Sand edges           |
| Surfacing PIP 1 <sup>3</sup> / <sub>4</sub> - 2 <sup>1</sup> / <sub>2</sub> | Shrinkage, missing & torn                                     | В                  | Replace PIP throughout                  |
|                                                                             | Gaps, grass growing                                           | Maint              | Remove grass, fill in<br>gaps           |
| Use Zone                                                                    | Good                                                          |                    |                                         |
| Structural Stability                                                        | Decks & post loose in spots<br>Bees, insects & bird<br>damage | Maint.<br>A        | Tighten all hardware<br>Treat & monitor |
| Freestanding Equipment<br>Turning Bars (3) (Kompan)                         | Two turning bars loose                                        | Maint.             | Tighten two bars                        |
| Surfacing PIP 2½"                                                           | Shrinkage, torn & missing<br>pieces                           | С                  | Replace surfacing throughout            |
| Use Zone                                                                    | Good                                                          |                    |                                         |
| Structural Stability                                                        | Good                                                          |                    |                                         |

#### **AREA #1 CONDITION REPORT**

|                      |              | Condition                                              | Hazard<br>Priority | Recommendation                                         |
|----------------------|--------------|--------------------------------------------------------|--------------------|--------------------------------------------------------|
| Climbing Wall        | (Kompan)     | Missing hole cover                                     | A                  | Replace cover/fill hole<br>to keep out bees &<br>birds |
|                      |              | Insects (bees) & bird<br>present                       | А                  | Check w/ exterminator<br>for internal damage           |
|                      |              | Hole in post                                           | А                  | Cover to keep out bees                                 |
|                      |              | Eight drawstring<br>entanglement gaps in wood<br>posts | A                  | Consult Manufacturer,<br>close gaps                    |
|                      |              | Screws exposed                                         | С                  | Remove screws                                          |
|                      |              | One bolt missing                                       | Maint.             | Replace one bolt                                       |
| Surfacing            | PIP 1¾ - 2½" | Areas missing, torn & sloped                           | В                  | Replace PIP throughout                                 |
| Use Zone             |              | Good                                                   |                    |                                                        |
| Structural Stability |              | Loose at Rope Bar posts                                | Maint.             | Tighten                                                |
| Playshell Climber    | (Kompan)     | One bar bent                                           | Maint.             | Monitor                                                |
| Surfacing            | PIP 1¾ - 2½" | Torn, missing & peeling                                | В                  | Replace PIP                                            |
| Use Zone             |              | Good                                                   |                    |                                                        |
| Structural Stability |              | One post/handle bent                                   | Maint.             | Monitor                                                |
| Argo GXY 8019        | (Kompan)     | Good                                                   |                    |                                                        |
| Surfacing            | PIP 2¾"      | Areas peeling, missing,<br>torn, trip hazard           | В                  | Replace PIP                                            |
| Use Zone             |              | Good                                                   |                    |                                                        |
| Structural Stability |              | Good                                                   |                    |                                                        |