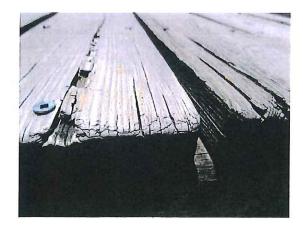

Surfacing - Shrinkage, missing, torn gaps & grass growing - CLASS B HAZARD

Structure - Bees, insects & bird damage - CLASS A HAZARD

Freestanding Equipment Turning Bars - Two bars loose - MAINTENANCE

Surfacing - Shrinkage, torn & missing pieces - CLASS C HAZARD

Climbing Wall - Missing hole cover, hole in post - CLASS A HAZARD

Climbing Wall - Insects, bees & birds present - CLASS A HAZARD

Climbing Wall - Eight drawstring entanglements at gaps in wood posts - CLASS A HAZARD

Climbing Wall - Screws exposed - CLASS C HAZARD

Climbing Wall - One bolt missing - MAINTENANCE

Surfacing - Areas missing, torn & sloped - CLASS B HAZARD

Structural Stability - Loose at Rope Bar posts - MAINTENANCE