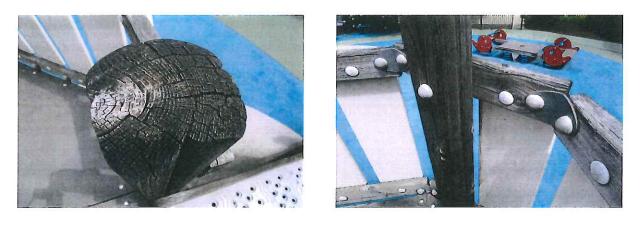

Hazard and Maintenance Pictures Area #1

Small Composite Structure (Kompan) Curly Climber - Loose at wood posts - MAINTENANCE

Cargo Net - One protruding bolt - CLASS B HAZARD

Cargo Net - One missing cap - MAINTENANCE

Surfacing - Shrinkage, missing, torn gaps & grass growing - CLASS B HAZARD

Structure - Bees, insects & bird damage - CLASS A HAZARD

Freestanding Equipment Turning Bars - Two bars loose - MAINTENANCE

Surfacing - Shrinkage, torn & missing pieces - CLASS C HAZARD