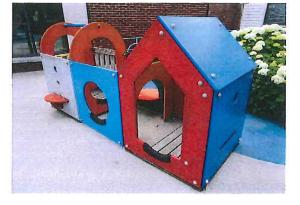

## **Small Composite Structure**

## **Climbing Wall**

Kompan

Playshell Climber - Kompan

Argo GXY 8019 - Kompan

Spica GXY 8015-Kompan

11ft Swing Set (2 Bays - 4 Belt Seats)

GAGA Pit

Unknown