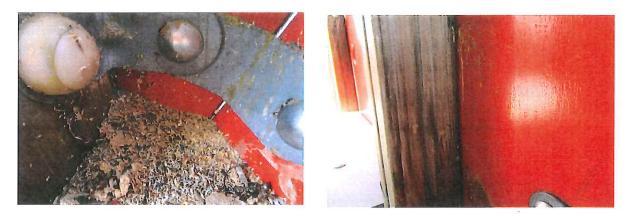

## 2.3 Mold found on surfaces in Middle School

- Dr. Melendez reviewed the timeline of events from the discovery of mold on 8/27/18 through the current day, including steps taken to remediate and conversations with the Town Health Inspector, Tim Simpkins (see Enclosure 5.1f (2).
- Mrs. Diotte questioned whether the HVAC or ducting in that area of the building needed to be inspected or balanced. Mr. Lombardozzi explained that there is no balancing to evaluate since that is not an air conditioned space.
- Dr. Melendez, Mrs. Diotte, Mr. Neunzig, and Mr. Lombardozzi walked downstairs to the middle school to observe the conditions in the affected classrooms. It was noted that there were fans running in the hallway and that the classrooms appeared to be clean and had a faint odor of what seemed to be a cleaning product. The air in the science lab felt and smelled somewhat different than the rest, and it was discovered that the windows in that room had been left open from the school day.
- Tim Simpkins, Town Health Inspector, joined the committee to review the results from air quality and surface sample tests that had been performed by Hygenix. Mr. Simpkins explained that there are no EPA or other federal limits set for mold or mold spores, but that all of the air samples fell within a "clean building" range as described in the guidelines of the test. Mrs. Diotte noted that while the total mold counts in each classroom were lower than total outdoor counts, it was important to look at the types of mold found indoors versus outdoors. Mrs. Diotte noted that the penicillium count in room 109 was significantly higher than the outdoor count for that species (693 vs 27) and asked if this should be a concern. Mr. Simpkins will follow up with Ryan Ebenhack from Hygenix to obtain more information on this.
- Mr. Simpkins reviewed the steps that should be taken in order to mitigate a recurrence of this issue in the future. He recommended keeping the humidity level below 60% by placing dehumidifiers in the middle school classrooms, cleaning the classrooms as late in the summer as possible, keeping the air moving and doors open during the summer months, and trimming any outdoor landscaping on that side of the building that may contribute to those rooms being dark. Dr. Melendez and Mr. Lombardozzi stated that all of these measures would be taken.
- Dr. Melendez asked Mr. Simpkins if there is any potential health risk for students and staff occupying that space. Mr. Simpkins stated that the mold that was found in the classrooms is not toxic and there is no risk to students or staff occupying the space.
- Mr. Simpkins suggested that any parent that is concerned about this issue reach out to him directly at the Town Health Department (860) 355-0166.