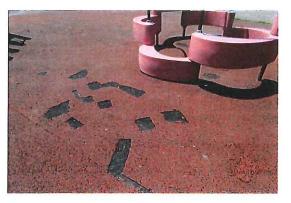

#### 2.2 School Playground

Dr. Melendez recommended to the committee that the school playground be replaced. He cited the most recent playground inspection report (Enclosure 5.1f (1) and the recommendation from the facility study (although still in draft form, the recommendation for replacing the playground has not changed). Mr. Lombardozzi spoke to the inspection report and shared that, although there is no "failing" grade that would force that playground to be shut down, there are numerous problems with the spaces as they currently are and both are well past their expected useful life. The committee discussed next steps, including:

# SHERMAN ELEMENTARY SCHOOL Area #2

This playground is in poor condition. The wood equipment has continued to deteriorate and should be removed. There are use zone hazards that should be corrected when new equipment is installed.

#### SURFACING MATERIAL Poured in Place Rubber

MANUFACTURER CONTACT

INFORMATION

22

<u>Kompan</u> 7717 New Market Street Olympia, WA 98501 800-426-9788

www.kompan.com

| <u>GEN</u> | IERAL PLAYGROUND ENVIRONMENT                    | Playground Condition:                                               |        | POOR            |
|------------|-------------------------------------------------|---------------------------------------------------------------------|--------|-----------------|
| _          | Area #2                                         | <b>A</b> 11/1                                                       |        |                 |
|            | eral Site Conditions                            | Condition                                                           | Hazard | Recommendation  |
| 1          | Playground Location at Facility                 | Front courtyard                                                     |        |                 |
|            | Number of footings in area                      | 53                                                                  |        |                 |
| 2          | Distance from roads and parking lots            | 10 feet                                                             |        |                 |
| 3          | Fencing-total, partial, height, type            | Total - 4 feet                                                      |        |                 |
| 4          | Traffic or fence hazard                         | None                                                                |        |                 |
| 5          | Site conditions-level, hill, pitched            | Level                                                               |        |                 |
| 6          | Drainage Problems                               | None                                                                |        |                 |
| 7          | Encroachment of brush or poisonous plants-where | None                                                                |        |                 |
| 8          | Bees or insects/animals noted                   | Yes, insect damage to<br>Pirate Ship                                | A      | Treat & monitor |
| 9          | Site Amenities-bench, TR, Table<br>Condition    | Bench<br>Good                                                       |        |                 |
| 10         | Border/Edging-type<br>Condition of edging       | Concrete & Grass<br>Tree roots pushing up<br>surfacing at perimeter | Maint. | Remove roots    |
|            |                                                 | Lamp post pad<br>damaged                                            | Maint. | Replace         |
| 11         | Shade Structure                                 | None                                                                |        |                 |