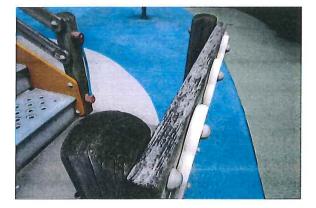

#### Wood Barriers - Loose - MAINTENANCE

Pipe Barrier Rails - Brackets rusted & one cap cracked - MAINTENANCE

Wood Posts - One cap/plug missing - MAINTENANCE Wood Posts - One post splintered at top of Curly Climber - MAINTENANCE