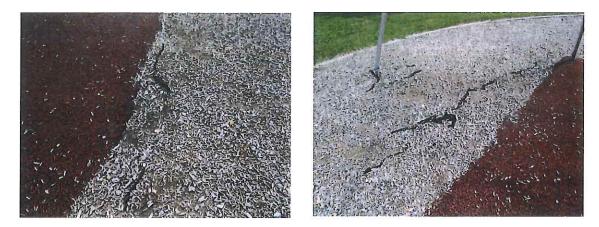

#### 2.2 School Playground

Dr. Melendez recommended to the committee that the school playground be replaced. He cited the most recent playground inspection report (Enclosure 5.1f (1) and the recommendation from the facility study (although still in draft form, the recommendation for replacing the playground has not changed). Mr. Lombardozzi spoke to the inspection report and shared that, although there is no "failing" grade that would force that playground to be shut down, there are numerous problems with the spaces as they currently are and both are well past their expected useful life. The committee discussed next steps, including:

- Mrs. Diotte will update the Board at 9/12/18 regular meeting and poll the Board to determine if there is agreement as to whether or not the playground should be replaced
- Assuming the Board is in agreement to move forward, Dr. Melendez will form a Playground Committee representing various stakeholders to develop a plan for the project.
- Dr. Melendez will contact the State to obtain information regarding reimbursement time estimates.