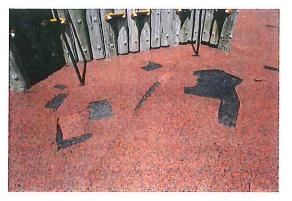

Surfacing - Shrinkage, missing, torn gaps & grass growing - CLASS B HAZARD

Structure - Bees, insects & bird damage - CLASS A HAZARD

Freestanding Equipment Turning Bars - Two bars loose - MAINTENANCE

Surfacing - Shrinkage, torn & missing pieces - CLASS C HAZARD

Climbing Wall - Missing hole cover, hole in post - CLASS A HAZARD

Climbing Wall - Insects, bees & birds present - CLASS A HAZARD

Climbing Wall - Eight drawstring entanglements at gaps in wood posts - CLASS A HAZARD

Climbing Wall - Screws exposed - CLASS C HAZARD

Climbing Wall - One bolt missing - MAINTENANCE

Surfacing - Areas missing, torn & sloped - CLASS B HAZARD

Structural Stability - Loose at Rope Bar posts - MAINTENANCE