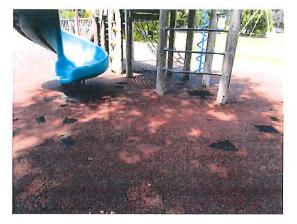

Climbing Wall - Missing hole cover, hole in post - CLASS A HAZARD

Climbing Wall - Insects, bees & birds present - CLASS A HAZARD

Climbing Wall - Eight drawstring entanglements at gaps in wood posts - CLASS A HAZARD

Climbing Wall - Screws exposed - CLASS C HAZARD

Climbing Wall - One bolt missing - MAINTENANCE

Surfacing - Areas missing, torn & sloped - CLASS B HAZARD

Structural Stability - Loose at Rope Bar posts - MAINTENANCE