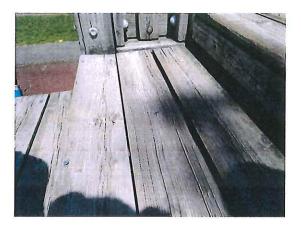

Hazard and Maintenance Pictures Area #1

Small Composite Structure (Kompan) Curly Climber - Loose at wood posts - MAINTENANCE

Cargo Net - One protruding bolt - CLASS B HAZARD

Cargo Net - One missing cap - MAINTENANCE

Cargo Net - Rope worn - MAINTENANCE

Transfer platform - Wood worn and splintered - MAINTENANCE

Mountain Climber - One cap missing - MAINTENANCE

Steps - Worn, splintered, uneven, gaps & loose - MAINTENANCE

Decks (3) - Worn, splintered & loose in spots - MAINTENANCE

#### Wood Barriers - Loose - MAINTENANCE

Pipe Barrier Rails - Brackets rusted & one cap cracked - MAINTENANCE

Wood Posts - One cap/plug missing - MAINTENANCE Wood Posts - One post splintered at top of Curly Climber - MAINTENANCE