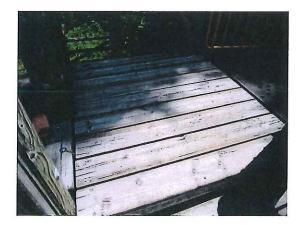

Decks (3) - Worn, splintered & loose in spots - MAINTENANCE

#### Wood Barriers - Loose - MAINTENANCE

Pipe Barrier Rails - Brackets rusted & one cap cracked - MAINTENANCE

Wood Posts - One cap/plug missing - MAINTENANCE Wood Posts - One post splintered at top of Curly Climber - MAINTENANCE