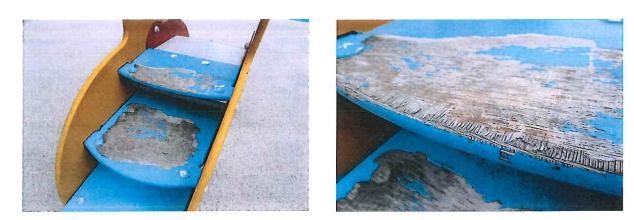

### AREA #2 CONDITION REPORT

|                                              |              | Condition                                                                                                                                                                      | Hazard<br>Priority                        | Recommendation                             |
|----------------------------------------------|--------------|--------------------------------------------------------------------------------------------------------------------------------------------------------------------------------|-------------------------------------------|--------------------------------------------|
| Freestanding Equipme<br>Multi Spring Seesaw( |              | Wood worn & splintered                                                                                                                                                         | С                                         | Schedule replacement                       |
| Surfacing                                    | PIP 1¾ - 2½" | Poor                                                                                                                                                                           | Maint.                                    | Schedule replacement                       |
| Use Zone                                     |              | Good                                                                                                                                                                           |                                           |                                            |
| Structural Stability                         |              | Good                                                                                                                                                                           |                                           |                                            |
| Play Tables (7) (                            | (Kompan)     | Paint is peeling                                                                                                                                                               | Maint.                                    | Sand & paint                               |
| Surfacing                                    |              | N/A                                                                                                                                                                            |                                           |                                            |
| Use Zone                                     |              | N/A                                                                                                                                                                            |                                           |                                            |
| Structural Stability                         |              | Good                                                                                                                                                                           |                                           |                                            |
| Pirate Ship (                                | (Kompan)     | Missing (2) components on<br>flag post                                                                                                                                         | Maint.                                    |                                            |
|                                              |              | Crawl thru pad wearing<br>Crack in crawl thru<br>Exposed rope worn<br>Hand hold missing on Cable<br>Wood worn, cracked &<br>splintered<br>One cracked cap and insect<br>damage | Maint.<br>Maint.<br>Maint.<br>C<br>Maint. |                                            |
| Surfacing                                    | PIP 2½ - 2¾" | Shrinkage around structure                                                                                                                                                     | Maint.                                    |                                            |
| Use Zone                                     |              | Good                                                                                                                                                                           |                                           |                                            |
| Structural Stability                         |              | Insect damage                                                                                                                                                                  | Maint.                                    |                                            |
| Dragon Springer (2)(                         | (Kompan)     | Wood splitting<br>Crack in platform                                                                                                                                            | Maint.<br>Maint.                          | Repair/sand & paint<br>Repair/sand & paint |
| Surfacing                                    | PIP 2¼ - 2½" | Worn & lumpy                                                                                                                                                                   | Maint.                                    | Schedule replacement                       |
| Use Zone                                     |              | Good                                                                                                                                                                           |                                           |                                            |
| Structural Stability                         |              | Good                                                                                                                                                                           |                                           |                                            |

#### **AREA #2 CONDITION REPORT**

|                      |             | Condition                             | Hazard<br>Priority | Recommendation                             |
|----------------------|-------------|---------------------------------------|--------------------|--------------------------------------------|
| Crocodile Climbers   | (2)(Kompan) | Wood cracked & splintered             | с                  | Replace                                    |
| Surfacing            | PIP 2½"     | Lumpy & wavy                          | С                  | Schedule replacement                       |
| Use Zone             |             | Good                                  |                    |                                            |
| Structural Stability |             | Good                                  |                    |                                            |
| See Saw              | (Kompan)    | Wood is cracking<br>Handholds loose   | Maint.<br>C        | Monitor<br>Monitor/Schedule<br>replacement |
|                      |             | Two caps missing                      | Maint.             | Replace two caps                           |
| Surfacing            | PIP 2¾ - 3" | Cracked around springs                | Maint.             | Monitor/Schedule<br>replacement            |
| Use Zone             |             | Good                                  |                    |                                            |
| Structural Stability |             | Good                                  |                    |                                            |
| Garden Benches (2)   | (Kompan)    | Paint is peeling                      | Maint.             | Sand & paint                               |
| Surfacing            |             | N/A                                   |                    |                                            |
| Use Zone             |             | N/A                                   |                    |                                            |
| Structural Stability |             | Good                                  |                    |                                            |
| Mighty Musketeer     | (Kompan)    | Wood splintered & paint is<br>peeling | Maint.             | Sand & paint                               |
| Surfacing            | PIP 3"      | Shrinkage                             | Maint.             | Monitor                                    |
| Use Zone             |             | Inadequate at 4ft. to<br>Labyrinth    | В                  | Extend to 6ft.                             |
| Structural Stability |             | Loose                                 | Maint.             | Monitor                                    |