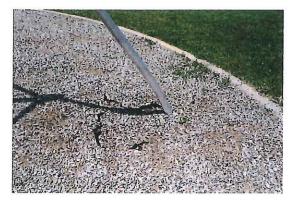

Surfacing - Shrinkage, missing, torn gaps & grass growing - CLASS B HAZARD

Structure - Bees, insects & bird damage - CLASS A HAZARD

Freestanding Equipment Turning Bars - Two bars loose - MAINTENANCE

Surfacing - Shrinkage, torn & missing pieces - CLASS C HAZARD