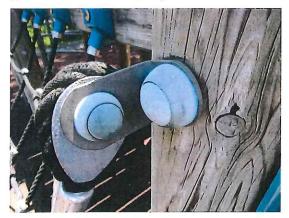

Hazard and Maintenance Pictures Area #1

Small Composite Structure (Kompan) Curly Climber - Loose at wood posts - MAINTENANCE

Cargo Net - One protruding bolt - CLASS B HAZARD

Cargo Net - One missing cap - MAINTENANCE

Surfacing - Shrinkage, missing, torn gaps & grass growing - CLASS B HAZARD

Structure - Bees, insects & bird damage - CLASS A HAZARD

Freestanding Equipment Turning Bars - Two bars loose - MAINTENANCE

Surfacing - Shrinkage, torn & missing pieces - CLASS C HAZARD