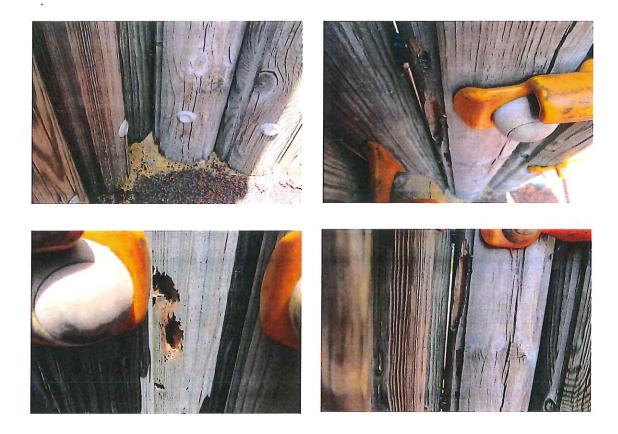

Hazard and Maintenance Pictures Area #1

Small Composite Structure (Kompan) Curly Climber - Loose at wood posts - MAINTENANCE

Cargo Net - One protruding bolt - CLASS B HAZARD

Cargo Net - One missing cap - MAINTENANCE

Cargo Net - Rope worn - MAINTENANCE

Transfer platform - Wood worn and splintered - MAINTENANCE

Mountain Climber - One cap missing - MAINTENANCE

Steps - Worn, splintered, uneven, gaps & loose - MAINTENANCE

Decks (3) - Worn, splintered & loose in spots - MAINTENANCE

#### Wood Barriers - Loose - MAINTENANCE

Pipe Barrier Rails - Brackets rusted & one cap cracked - MAINTENANCE

Wood Posts - One cap/plug missing - MAINTENANCE Wood Posts - One post splintered at top of Curly Climber - MAINTENANCE

Surfacing - Shrinkage, missing, torn gaps & grass growing - CLASS B HAZARD

Structure - Bees, insects & bird damage - CLASS A HAZARD

Freestanding Equipment Turning Bars - Two bars loose - MAINTENANCE

Surfacing - Shrinkage, torn & missing pieces - CLASS C HAZARD

Climbing Wall - Missing hole cover, hole in post - CLASS A HAZARD

Climbing Wall - Insects, bees & birds present - CLASS A HAZARD

Climbing Wall - Eight drawstring entanglements at gaps in wood posts - CLASS A HAZARD

Climbing Wall - Screws exposed - CLASS C HAZARD

Climbing Wall - One bolt missing - MAINTENANCE

Surfacing - Areas missing, torn & sloped - CLASS B HAZARD

Structural Stability - Loose at Rope Bar posts - MAINTENANCE

Playshell Climber - One bar bent - MAINTENANCE

Playshell Climber -Surfacing areas peeling, torn & missing - CLASS B HAZARD

Argo GXY 8019 - Surfacing is peeling, missing & torn - CLASS B HAZARD

Spica GXY 8015 - Foot stand is cracking - MAINTENANCE

Spica GXY 8015 - Surfacing is peeling - MAINTENANCE

11ft. Swing Set (Unknown) - All chains worn - CLASS A HAZARD

11ft. Swing Set - Four belt seats worn - CLASS A HAZARD

11ft. Swing Set - Eight "S" - Hooks starting to wear - MAINTENANCE

11ft. Swing Set - Four protruding bolts, drawstring entanglement at top hardware - CLASS A HA

11ft. Swing Set - Surfacing is peeling - MAINTENANCE

11ft. Swing Set - Fabric is exposed, trip hazard - CLASS C HAZARD

11ft. Swing Set - Use zone is inadequate at 3ft. On sides - CLASS C HAZARD

11ft. Swing Set - Four posts bent - MAINTENANCE