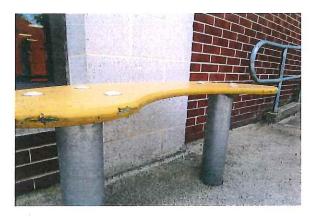

### AREA #2 CONDITION REPORT

|                                              |              | Condition                                                                                                                                                                      | Hazard<br>Priority                        | Recommendation                             |
|----------------------------------------------|--------------|--------------------------------------------------------------------------------------------------------------------------------------------------------------------------------|-------------------------------------------|--------------------------------------------|
| Freestanding Equipme<br>Multi Spring Seesaw( |              | Wood worn & splintered                                                                                                                                                         | С                                         | Schedule replacement                       |
| Surfacing                                    | PIP 1¾ - 2½" | Poor                                                                                                                                                                           | Maint.                                    | Schedule replacement                       |
| Use Zone                                     |              | Good                                                                                                                                                                           |                                           |                                            |
| Structural Stability                         |              | Good                                                                                                                                                                           |                                           |                                            |
| Play Tables (7) (                            | (Kompan)     | Paint is peeling                                                                                                                                                               | Maint.                                    | Sand & paint                               |
| Surfacing                                    |              | N/A                                                                                                                                                                            |                                           |                                            |
| Use Zone                                     |              | N/A                                                                                                                                                                            |                                           |                                            |
| Structural Stability                         |              | Good                                                                                                                                                                           |                                           |                                            |
| Pirate Ship (                                | (Kompan)     | Missing (2) components on<br>flag post                                                                                                                                         | Maint.                                    |                                            |
|                                              |              | Crawl thru pad wearing<br>Crack in crawl thru<br>Exposed rope worn<br>Hand hold missing on Cable<br>Wood worn, cracked &<br>splintered<br>One cracked cap and insect<br>damage | Maint.<br>Maint.<br>Maint.<br>C<br>Maint. |                                            |
| Surfacing                                    | PIP 2½ - 2¾" | Shrinkage around structure                                                                                                                                                     | Maint.                                    |                                            |
| Use Zone                                     |              | Good                                                                                                                                                                           |                                           |                                            |
| Structural Stability                         |              | Insect damage                                                                                                                                                                  | Maint.                                    |                                            |
| Dragon Springer (2)(                         | (Kompan)     | Wood splitting<br>Crack in platform                                                                                                                                            | Maint.<br>Maint.                          | Repair/sand & paint<br>Repair/sand & paint |
| Surfacing                                    | PIP 2¼ - 2½" | Worn & lumpy                                                                                                                                                                   | Maint.                                    | Schedule replacement                       |
| Use Zone                                     |              | Good                                                                                                                                                                           |                                           |                                            |
| Structural Stability                         |              | Good                                                                                                                                                                           |                                           |                                            |

#### **AREA #2 CONDITION REPORT**

|                      |             | Condition                             | Hazard<br>Priority | Recommendation                             |
|----------------------|-------------|---------------------------------------|--------------------|--------------------------------------------|
| Crocodile Climbers   | (2)(Kompan) | Wood cracked & splintered             | с                  | Replace                                    |
| Surfacing            | PIP 2½"     | Lumpy & wavy                          | С                  | Schedule replacement                       |
| Use Zone             |             | Good                                  |                    |                                            |
| Structural Stability |             | Good                                  |                    |                                            |
| See Saw              | (Kompan)    | Wood is cracking<br>Handholds loose   | Maint.<br>C        | Monitor<br>Monitor/Schedule<br>replacement |
|                      |             | Two caps missing                      | Maint.             | Replace two caps                           |
| Surfacing            | PIP 2¾ - 3" | Cracked around springs                | Maint.             | Monitor/Schedule<br>replacement            |
| Use Zone             |             | Good                                  |                    |                                            |
| Structural Stability |             | Good                                  |                    |                                            |
| Garden Benches (2)   | (Kompan)    | Paint is peeling                      | Maint.             | Sand & paint                               |
| Surfacing            |             | N/A                                   |                    |                                            |
| Use Zone             |             | N/A                                   |                    |                                            |
| Structural Stability |             | Good                                  |                    |                                            |
| Mighty Musketeer     | (Kompan)    | Wood splintered & paint is<br>peeling | Maint.             | Sand & paint                               |
| Surfacing            | PIP 3"      | Shrinkage                             | Maint.             | Monitor                                    |
| Use Zone             |             | Inadequate at 4ft. to<br>Labyrinth    | В                  | Extend to 6ft.                             |
| Structural Stability |             | Loose                                 | Maint.             | Monitor                                    |