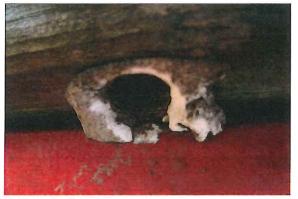

Climbing Wall - Missing hole cover, hole in post - CLASS A HAZARD

Climbing Wall - Insects, bees & birds present - CLASS A HAZARD

Climbing Wall - Eight drawstring entanglements at gaps in wood posts - CLASS A HAZARD