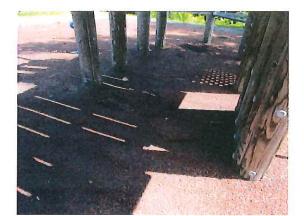

#### Wood Barriers - Loose - MAINTENANCE

Pipe Barrier Rails - Brackets rusted & one cap cracked - MAINTENANCE

Wood Posts - One cap/plug missing - MAINTENANCE Wood Posts - One post splintered at top of Curly Climber - MAINTENANCE